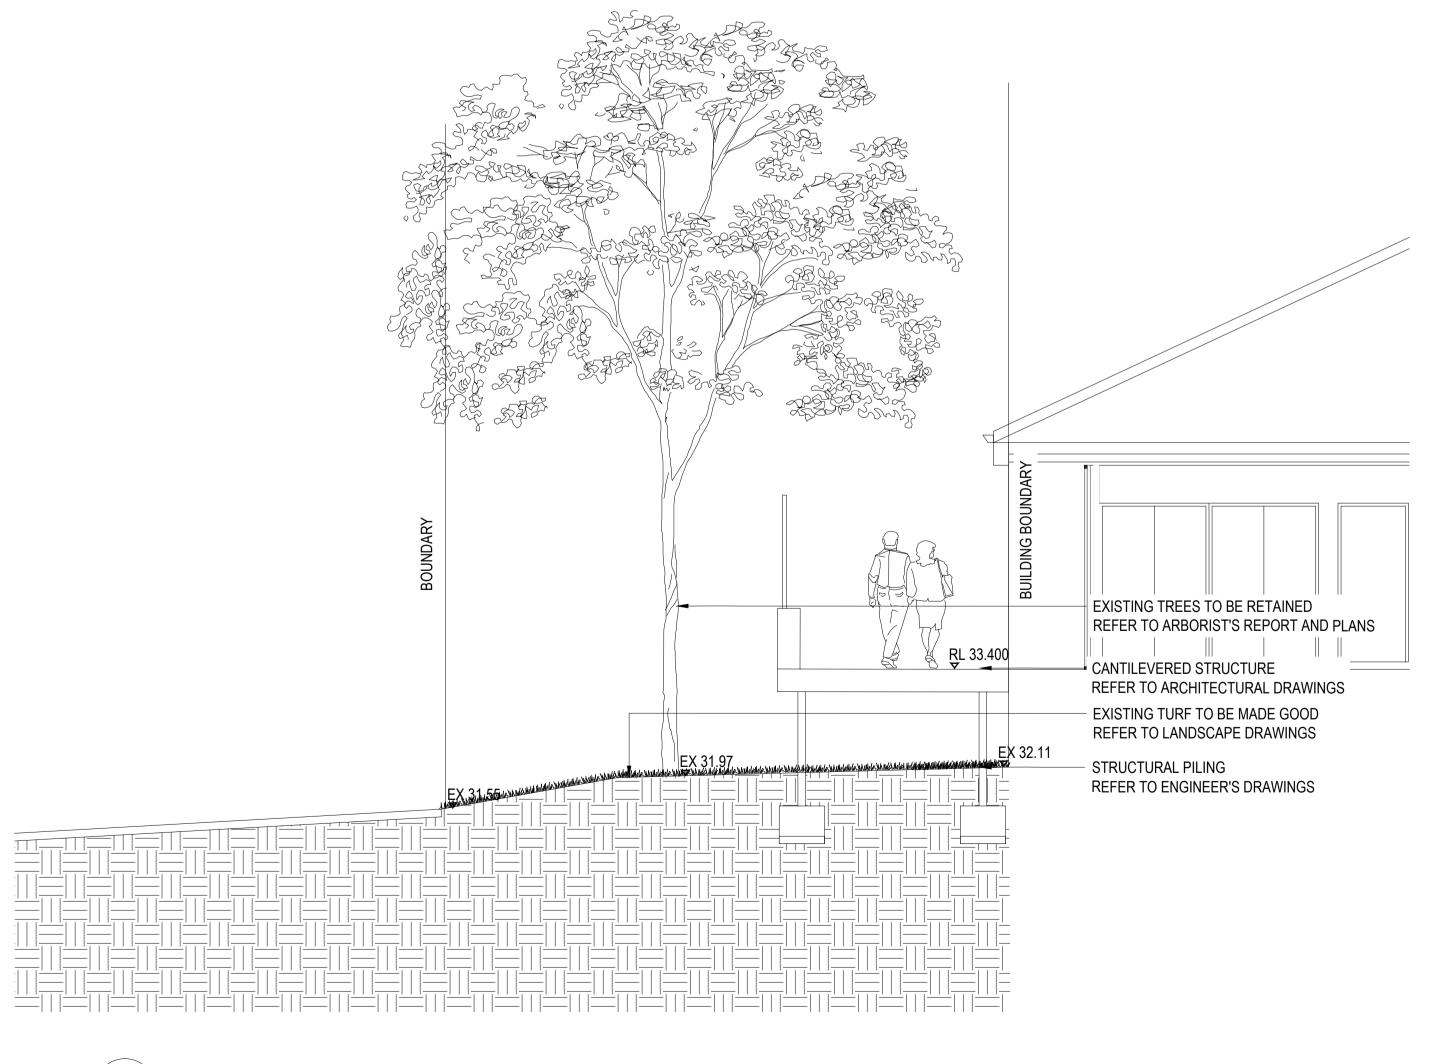

laws. The information contained in this document is confidential. Recipients of this document are prohibited from disclosing the information herein to any person without the written consent of Place Design Group. Annotated dimensions take precedence over any measures of scale. Verify all dimensions on site prior to construction. This drawing may display with permission a combination of specialist and other consultant(s) input and linework. Nominated specialist and consultant information contained within this document is referenced from their supplied documentation and is contained in this document as indicative only and not for construction or

PROJECT

certification purposes.

### DAPTO STAGE 3 LINDSAY EVANS PLACE

CLIENT

**ANGLICARE** 

LOWER GROUND - VILLA AND DRIVEWAY 801 SCALE 1:50



ISSUE CODE ISSUE DESCRIPTION 02 DA RESPONSE TO COMMENT RH TF 28-07-2023 PRE - Preliminary | CA - Council Approval | T - Tender | CON - Construction DRAWING TITLE

SECTIONS

DESIGN : BP & RH DOCUMENT: RH PROJECT : 2523003

REVISION

02

SCALE AS SHOWN @ A1

DRAWING NUMBER 2523003-801

LOWER GROUND AND GROUND FLOOR - VILLA AND LINDSAY EVANS PLACE

801 SCALE 1:50





REFER TO PLANS AND MATERIALS SCHEDULE

# place design group.

SYDNEY
Unit 3B
830/832 Elizabeth Street
Waterloo NSW 2017
T + 61 2 9290 3300

#### © Place Design Group Pty Ltd A.C.N. 082 370 063

All information displayed, transmitted or carried within this drawing is protected by Copyright and Intellectual Property laws.

The information contained in this document is confidential.

Recipients of this document are prohibited fro