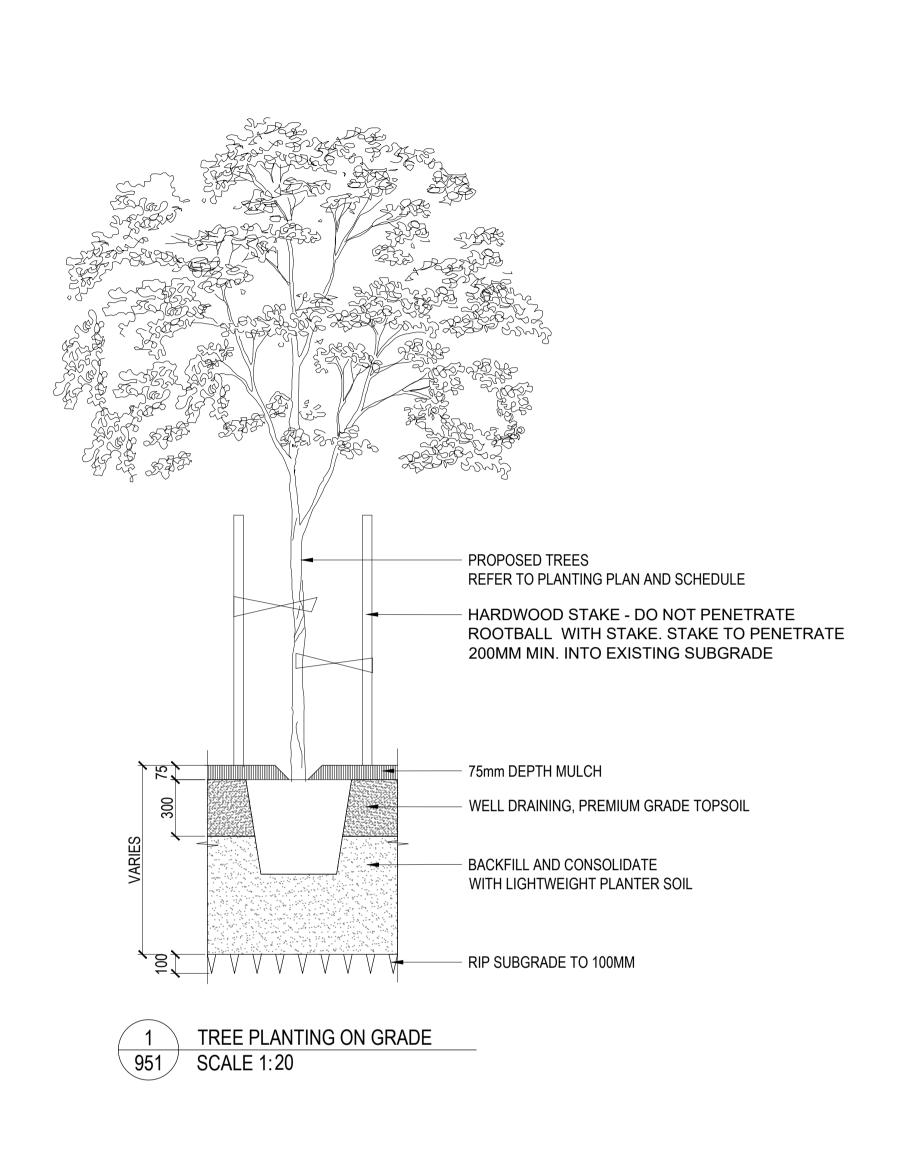

prohibited from disclosing the information herein to any person without the written consent of Place Design Group. Annotated dimensions take precedence over any measures of scale. Verify all dimensions on site prior to construction.

This drawing may display with permission a combination of specialist and other consultant(s) input and linework.

Nominated specialist and consultant information contained within this document is referenced from their supplied documentation and is contained in this document as indicative only and not for construction or

PROJECT

certification purposes.

#### DAPTO STAGE 3 LINDSAY EVANS PLACE

CLIENT

ANGLICARE



#### HARDSCAPE DETAILS

DESIGN : BP & RH
DOCUMENT : RH
PROJECT : 2523003

SCALE AS SHOWN @ A1

DRAWING NUMBER REVISION 2523002-902 02

SHOWN @ A1





5 TURF ON GRADE 951 SCALE 1:20





7 GREEN ROOF PLANTING 951 SCALE 1:10



3 MASS PLANTING ON GRADE 951 SCALE 1:20









# place design group.

SYDNEY
Unit 3B
830/832 Elizabeth Street
Waterloo NSW 2017
T + 61 2 9290 3300

© Place Design Group Pty Ltd A.C.N. 082 370 063

All information displayed, transmitted or carried within this drawing is protected by Copyright and Intellectual Property laws.

The information contained in this document is confidential.

Recipients of this document are prohibited from disclosing the information herein to any person without the written consent of Place Design Group. Annotated dimensions take precedence over any measures of scale. Verify all dimensions on site prior to construction.

This drawing may display with permission a combination of special