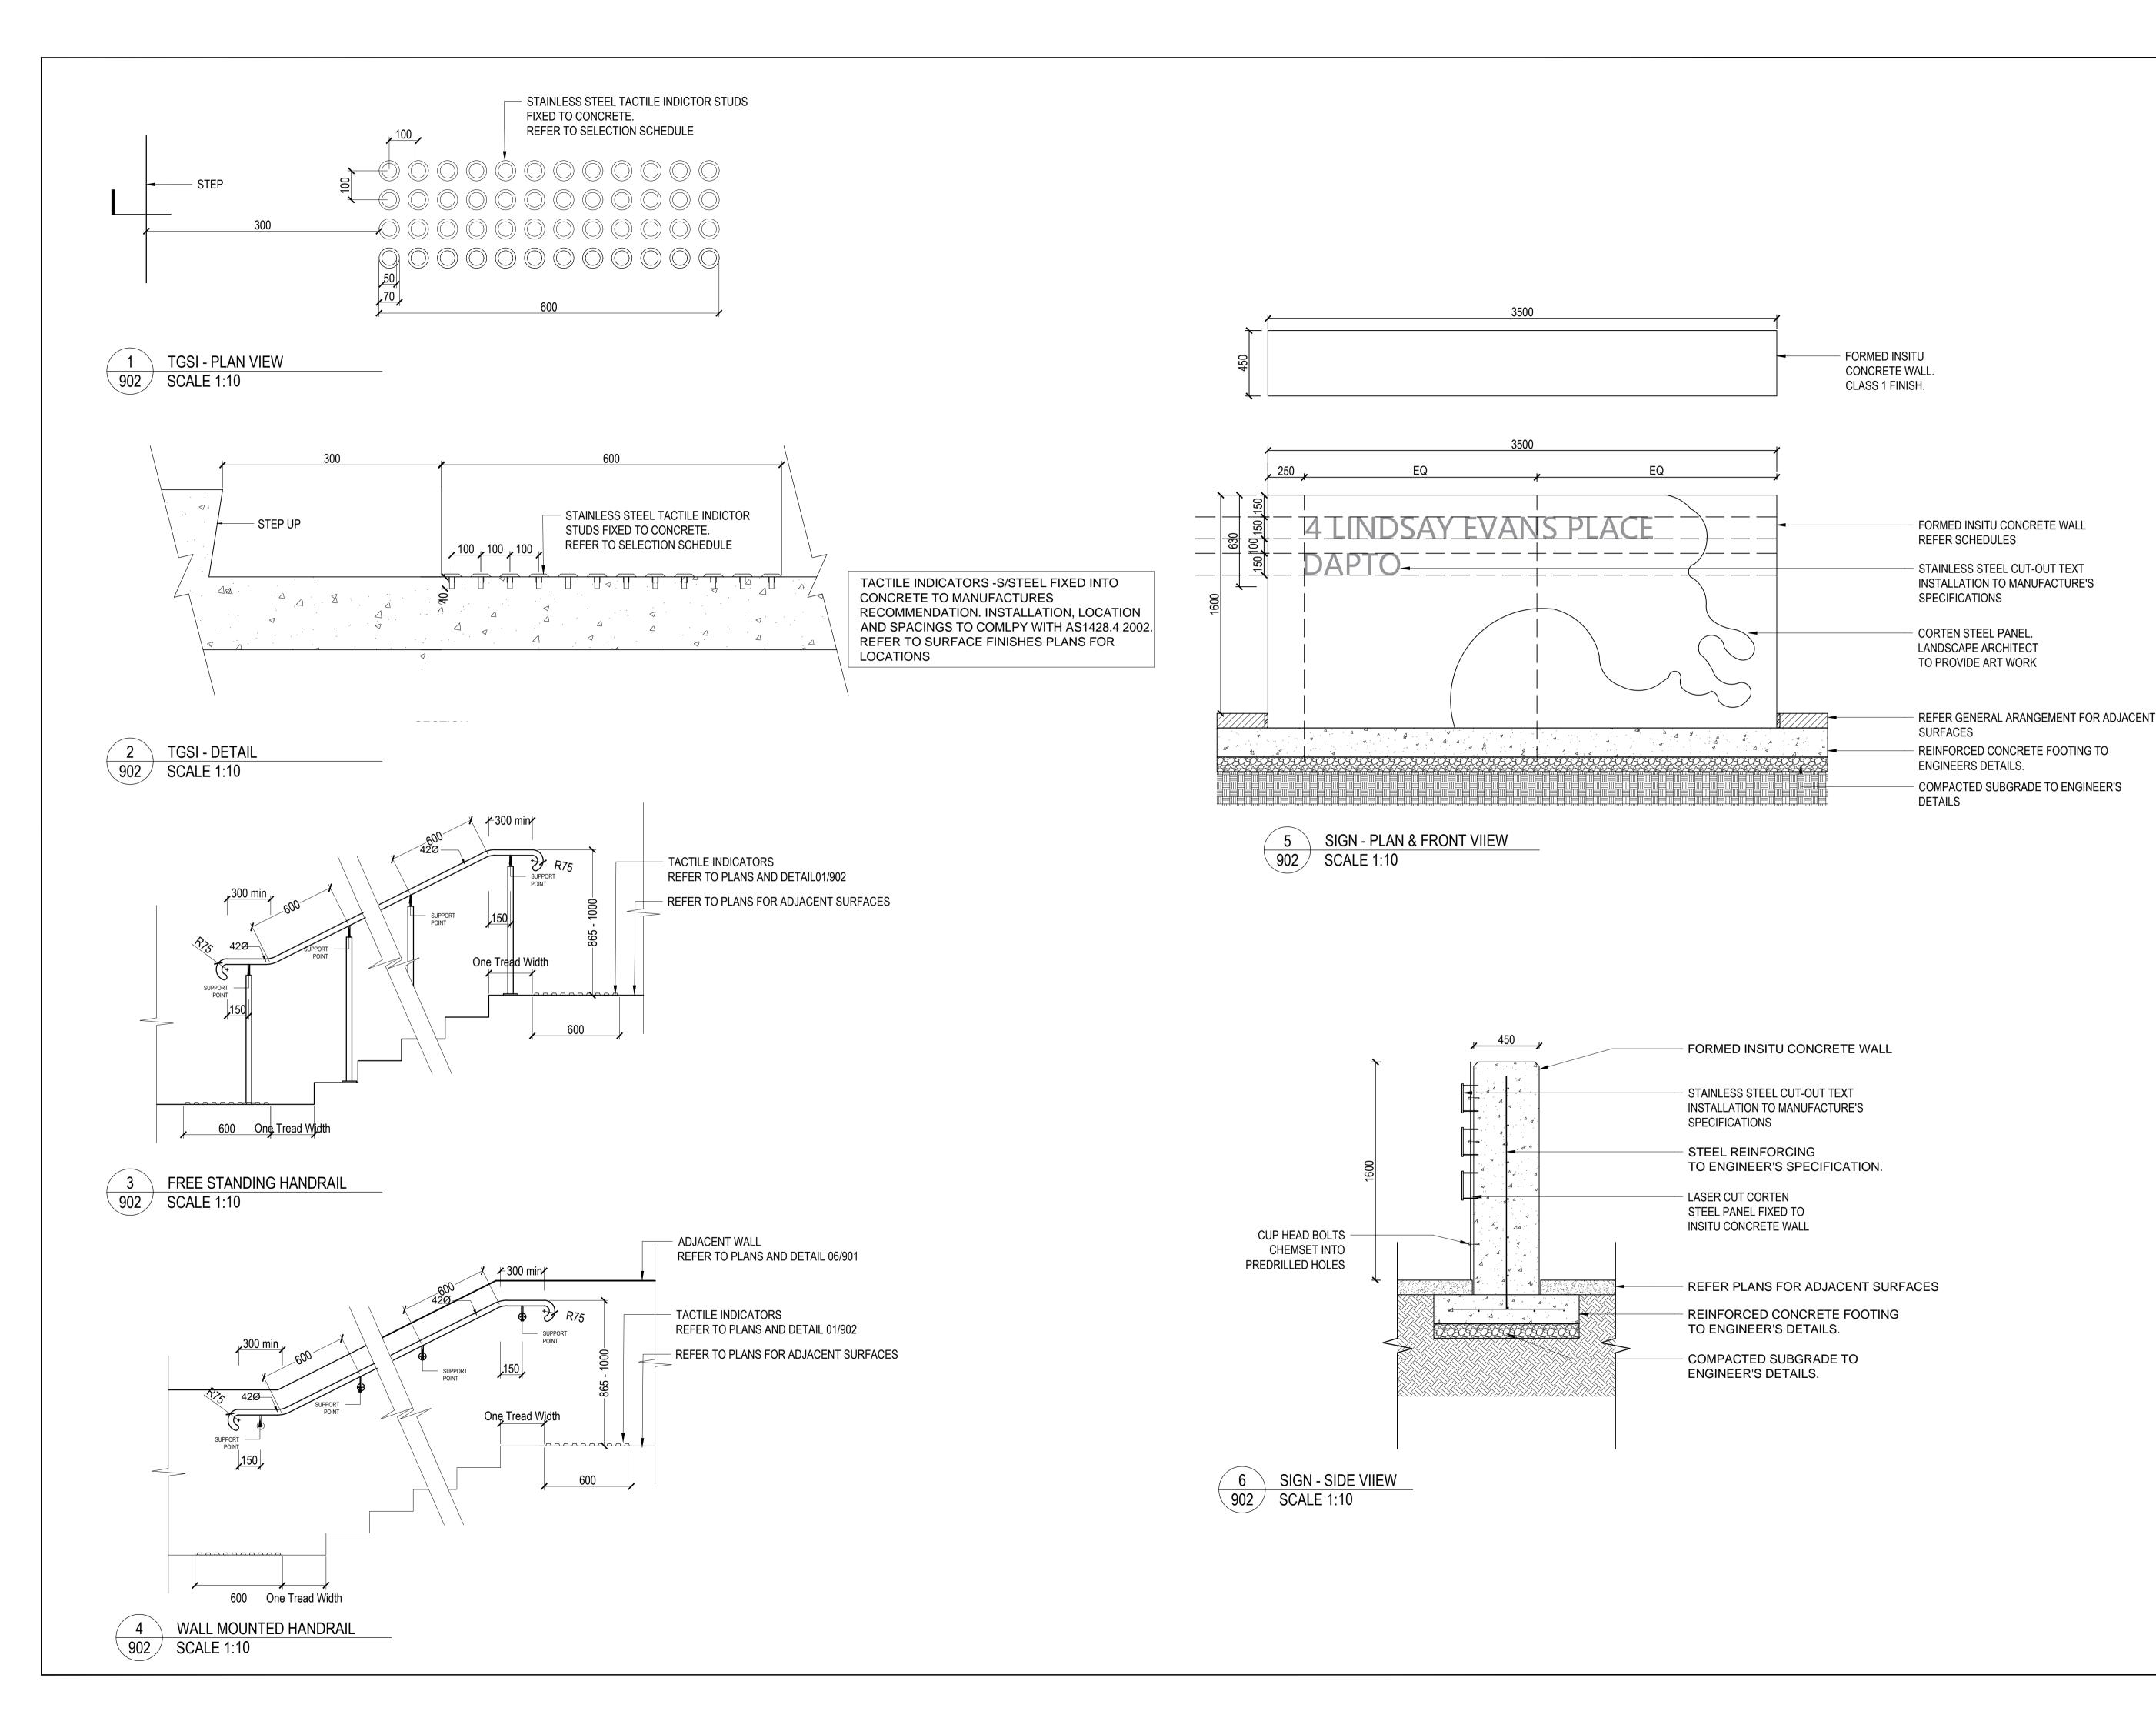

measures of scale. Verify all dimensions on site prior to construction. This drawing may display with permission a combination of specialist and other consultant(s) input and linework Nominated specialist and consultant information contained within this document is referenced from their supplied documentation and is

contained in this document as indicative only and not for construction or

**PROJECT** 

certification purposes.

DAPTO STAGE 3 LINDSAY EVANS PLACE

CLIENT

PRECAST UNIT PAVING WITH MORTAR JOINTS

25mm MORTAR BED

COMPACTED BASE COURSE

COMPACTED SUBGRADE TO AN

EVEN SURFACE THAT ALLOWS THE

FINISHED PAVING TO MEET DESIGN LEVELS

**ANGLICARE** 



HARDSCAPE DETAILS

DESIGN : BP & RH DOCUMENT: RH PROJECT : 2523003



SCALE AS SHOWN @ A1 DRAWING NUMBER

REVISION 2523002-901 02



SYDNEY
Unit 3B
830/832 Elizabeth Street
Waterloo NSW 2017
T + 61 2 9290 3300

© Place Design Group Pty Ltd A.C.N. 082 370 063

All information displayed, transmitted or carried within this drawing is protected by Copyright and Intellectual Property laws.

The information contained in this document is confidential.

Recipients of this document are prohibited from disclosing the information herein to any person without the written consent of Place Design Group. Annotated dimensions take precedence over any measures of scale. Verify all dimensions on site prior to construction.

This drawing may display with permission a combination of specialist and other consultant(s) input and linework.

Nominated specialist and consultant information contained within this document is referenced from the