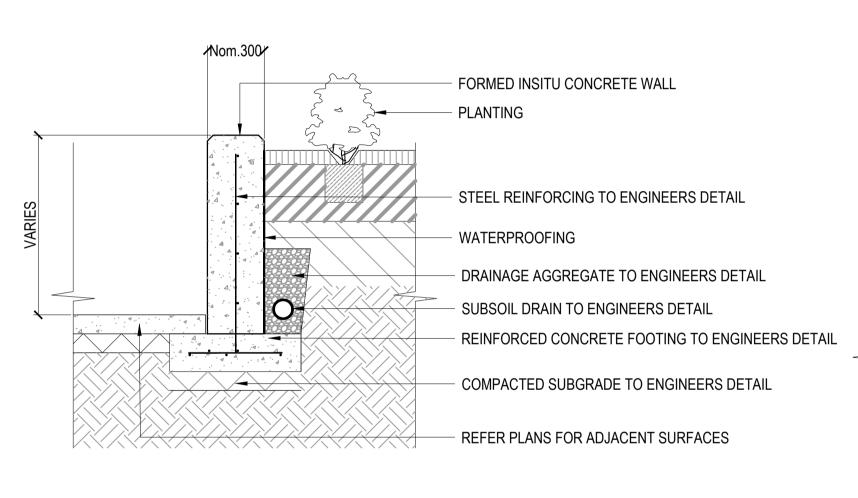

COVERSHEET

DESIGN : BP & RH DOCUMENT: RH PROJECT : 2523003

SCALE AS SHOWN @ A1 DRAWING NUMBER

2523003-000

|             | 2523003_Lindsay Evans Place_ Finishes and Selection Schedule |                                              |                      |                                                                                                                                                                              |                                                                                               |                                      |                                                                                                                                                                                                                                                                                                                                                                                                                                                                                                                                                                                                                                                                                                                                                                                                                                                                                                                                                                                                                                                                                                                                                                                                                                                                                                                                                                                                                                                                                                                                                                                                                                                                                                                                                                                                                                                                                                                                                                                                                                                                                                                                |  |
|-------------|--------------------------------------------------------------|----------------------------------------------|----------------------|------------------------------------------------------------------------------------------------------------------------------------------------------------------------------|-----------------------------------------------------------------------------------------------|--------------------------------------|--------------------------------------------------------------------------------------------------------------------------------------------------------------------------------------------------------------------------------------------------------------------------------------------------------------------------------------------------------------------------------------------------------------------------------------------------------------------------------------------------------------------------------------------------------------------------------------------------------------------------------------------------------------------------------------------------------------------------------------------------------------------------------------------------------------------------------------------------------------------------------------------------------------------------------------------------------------------------------------------------------------------------------------------------------------------------------------------------------------------------------------------------------------------------------------------------------------------------------------------------------------------------------------------------------------------------------------------------------------------------------------------------------------------------------------------------------------------------------------------------------------------------------------------------------------------------------------------------------------------------------------------------------------------------------------------------------------------------------------------------------------------------------------------------------------------------------------------------------------------------------------------------------------------------------------------------------------------------------------------------------------------------------------------------------------------------------------------------------------------------------|--|
| CODE        | DESCRIPTION                                                  | NATSPEC Section                              | DIMENSIONS           | SPECIFICATION                                                                                                                                                                | RECOMMENDED SUPPLIER                                                                          | NOTES                                | IMAGE                                                                                                                                                                                                                                                                                                                                                                                                                                                                                                                                                                                                                                                                                                                                                                                                                                                                                                                                                                                                                                                                                                                                                                                                                                                                                                                                                                                                                                                                                                                                                                                                                                                                                                                                                                                                                                                                                                                                                                                                                                                                                                                          |  |
| WALLS, FDGI | ES AND FENCES                                                |                                              |                      |                                                                                                                                                                              |                                                                                               |                                      |                                                                                                                                                                                                                                                                                                                                                                                                                                                                                                                                                                                                                                                                                                                                                                                                                                                                                                                                                                                                                                                                                                                                                                                                                                                                                                                                                                                                                                                                                                                                                                                                                                                                                                                                                                                                                                                                                                                                                                                                                                                                                                                                |  |
| E1          | STEEL EDGE                                                   | 0241<br>LANDSCAPE<br>WALLING AND<br>EDGING   | 150mm x 5mm thick    | Description: Galvanised steel edge Size: 150mm x 5mm thick Material: Galvanised steel edge Staking: Max 800m centres                                                         | Contractor                                                                                    | Refer to detail                      |                                                                                                                                                                                                                                                                                                                                                                                                                                                                                                                                                                                                                                                                                                                                                                                                                                                                                                                                                                                                                                                                                                                                                                                                                                                                                                                                                                                                                                                                                                                                                                                                                                                                                                                                                                                                                                                                                                                                                                                                                                                                                                                                |  |
| W1          | INSITU CONCRETE WALL                                         | 0241<br>LANDSCAPE<br>WALLING AND<br>EDGING   | W:150mm<br>H: 1000mm |                                                                                                                                                                              | Contractor                                                                                    | Refer to detail                      |                                                                                                                                                                                                                                                                                                                                                                                                                                                                                                                                                                                                                                                                                                                                                                                                                                                                                                                                                                                                                                                                                                                                                                                                                                                                                                                                                                                                                                                                                                                                                                                                                                                                                                                                                                                                                                                                                                                                                                                                                                                                                                                                |  |
| W2          | INSITU CONCRETE WALL                                         | 0241<br>LANDSCAPE<br>WALLING AND<br>EDGING   | W:300mm H:Varies     |                                                                                                                                                                              | Contractor                                                                                    | Refer to detail                      |                                                                                                                                                                                                                                                                                                                                                                                                                                                                                                                                                                                                                                                                                                                                                                                                                                                                                                                                                                                                                                                                                                                                                                                                                                                                                                                                                                                                                                                                                                                                                                                                                                                                                                                                                                                                                                                                                                                                                                                                                                                                                                                                |  |
| W3          | STEEL RETAINING WLL                                          | 0241<br>LANDSCAPE<br>WALLING AND<br>EDGING   |                      |                                                                                                                                                                              | FormBoss 32<br>Centre Way, Croydon South VIC 3136<br>https://www.formboss.com.au/             |                                      |                                                                                                                                                                                                                                                                                                                                                                                                                                                                                                                                                                                                                                                                                                                                                                                                                                                                                                                                                                                                                                                                                                                                                                                                                                                                                                                                                                                                                                                                                                                                                                                                                                                                                                                                                                                                                                                                                                                                                                                                                                                                                                                                |  |
| SOFT SURFA  | CES, MULCHES                                                 |                                              |                      |                                                                                                                                                                              |                                                                                               | <del>,</del>                         | SXI PARAMETERS IN THE PARAMETE |  |
| Т1          | TURF                                                         | 0263 EXTERNAL SPORTS AND PLAYGROUND SURFACES |                      | <b>Type:</b> Wintergreen Couch <b>Depth:</b> 150mm turf underlay, cultivate subgrade to 150mm depth                                                                          | ANL Landscapes<br>4 Tollis PI,<br>Seven Hills, NSW 2147<br>T: (02) 9674 4899                  | Refer to detail                      |                                                                                                                                                                                                                                                                                                                                                                                                                                                                                                                                                                                                                                                                                                                                                                                                                                                                                                                                                                                                                                                                                                                                                                                                                                                                                                                                                                                                                                                                                                                                                                                                                                                                                                                                                                                                                                                                                                                                                                                                                                                                                                                                |  |
|             | IMPORTED TOPSOIL                                             | 0251<br>LANDSCAPE - SOILS                    | N/A                  | <b>Description</b> : Soil type B (Horizon A - native low 'P' mix) and soil type C (B horizon - sandy soil blend) <b>Application and depth:</b> As per documentation drawings | ANL Landscapes 317 Mona Vale Road, Terrey Hills, NSW 2084 T: (02) 9450 1444 or approved equal | Site and imported topsoil to AS 4419 |                                                                                                                                                                                                                                                                                                                                                                                                                                                                                                                                                                                                                                                                                                                                                                                                                                                                                                                                                                                                                                                                                                                                                                                                                                                                                                                                                                                                                                                                                                                                                                                                                                                                                                                                                                                                                                                                                                                                                                                                                                                                                                                                |  |
| M1          | GARDEN BED MULCH                                             | 0253<br>LANDSCAPE -<br>PLANTING              | <b>D:</b> 75mm       | Description: Eucalyptus mulch Size: Fine 15mm mulch particles Depth: 75mm to all garden beds                                                                                 | ANL Landscapes 317 Mona Vale Road, Terrey Hills, NSW 2084 T: (02) 9450 1444                   |                                      |                                                                                                                                                                                                                                                                                                                                                                                                                                                                                                                                                                                                                                                                                                                                                                                                                                                                                                                                                                                                                                                                                                                                                                                                                                                                                                                                                                                                                                                                                                                                                                                                                                                                                                                                                                                                                                                                                                                                                                                                                                                                                                                                |  |