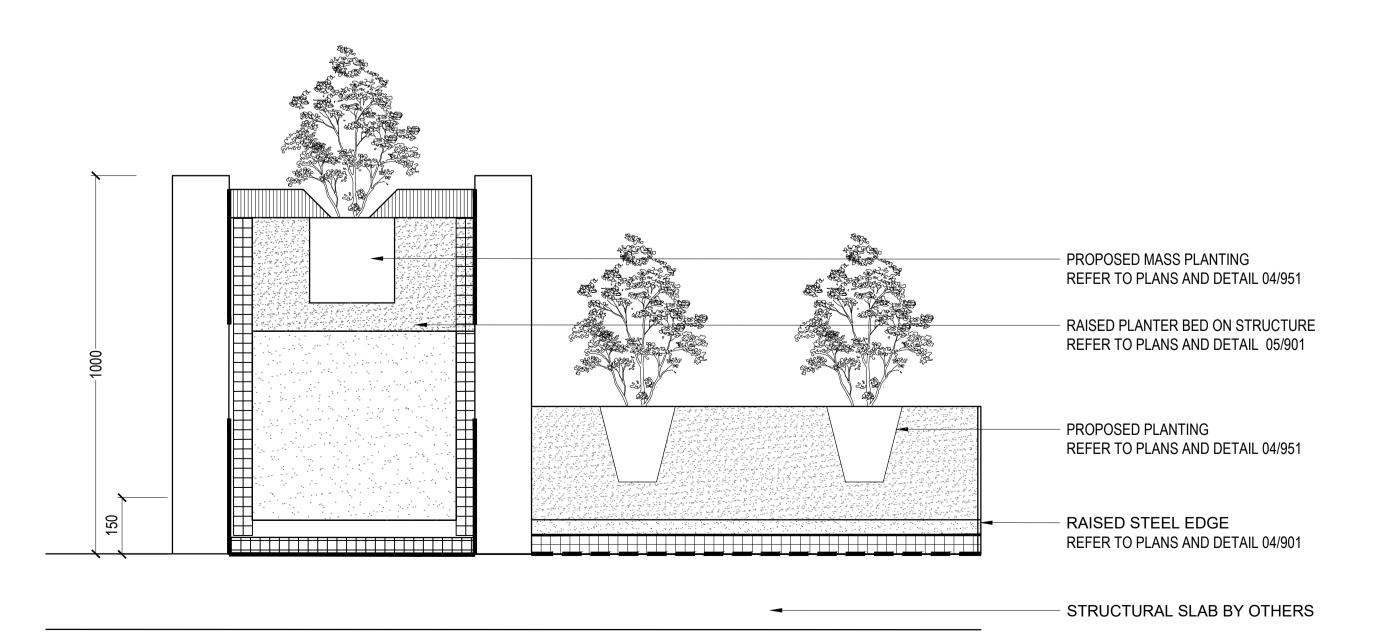

sions on site prior to construction. This drawing may display with permission a combination of specialist and other consultant(s) input and linework. Nominated specialist and consultant information contained within this document is referenced from their supplied documentation and is contained in this document as indicative only and not for construction or certification purposes.

#### PROJECT

### DAPTO STAGE 3 LINDSAY EVANS PLACE

CLIENT

EXISTING TIMBER FENCE

TOW 44.550

PROPOSED FREE STANDING HANDRAIL

REFER TO LANDSCAPE DETAILS AND DRAWING

**ANGLICARE** 



SECTIONS

DESIGN : BP & RH DOCUMENT: RH PROJECT : 2523003

REVISION

02

SCALE AS SHOWN @ A1

DRAWING NUMBER 2523003-804







CONCRETE PAVERS ON SLAB (P2,P7,P10) SCALE 1:10



BIPAVE PAVERS ON GRADE (P5) 901 SCALE 1:10











STEEL EDGE 901 SCALE 1:10

TYPICAL DETAIL - RAISED CORETEN EDEGE AND PLANTER BED ON STRUCTURE 901 SCALE 1:10

SYDNEY Unit 3B 830/832 Elizabeth Street Waterloo NSW 2017 T + 61 2 9290 3300

© Place Design Group Pty Ltd A.C.N. 082 370 063

All information displayed, transmitted or carried within this drawing is protected by Copyright and Intellectual Property laws. The information contained in this document is confidential. Recipients of this document are prohibited from disclosing the information herein to any person without the written consent of Place Design Group. Annotated dimensions take precedence over any measures of scale. Verify all dimensions on site prior to construction. This drawing may display with permission a combination of specialist and other consultant(s) input and linew