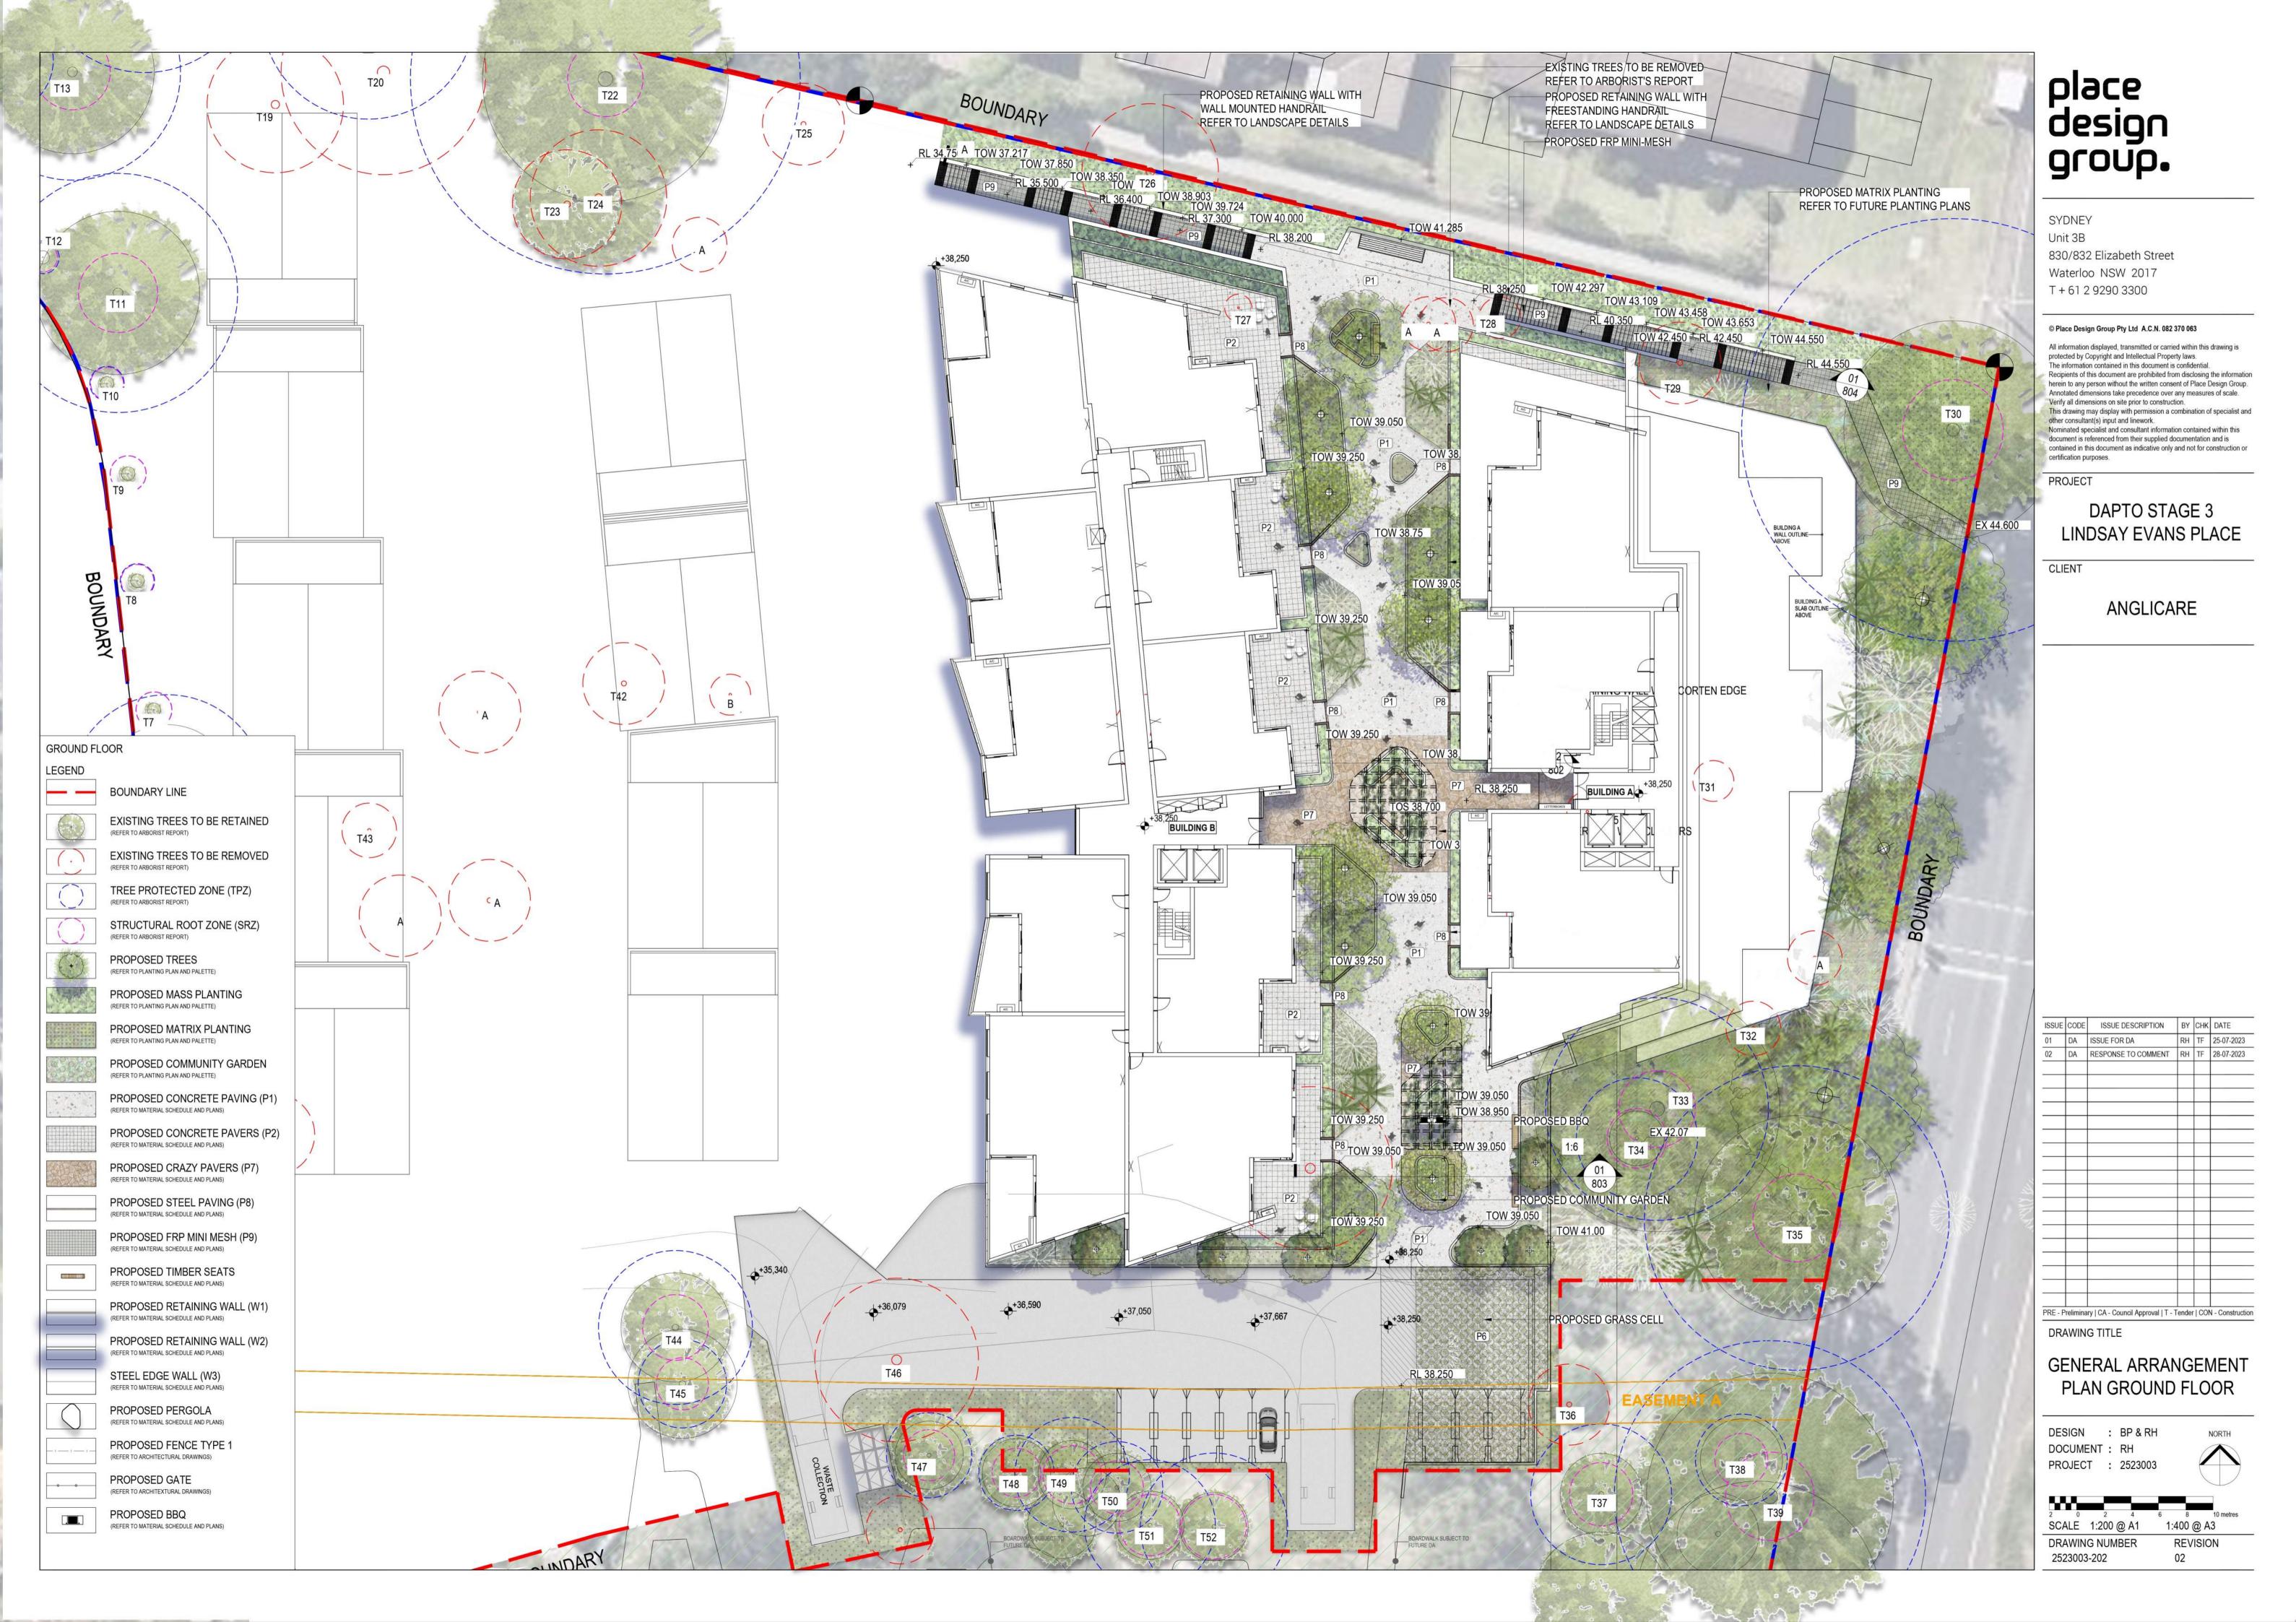

#### DAPTO STAGE 3 LINDSAY EVANS PLACE

CLIENT

**ANGLICARE** 

| SSUE                                                                       | CODE | ISSUE DESCRIPTION   | BY | СНК | DATE       |  |  |
|----------------------------------------------------------------------------|------|---------------------|----|-----|------------|--|--|
| )1                                                                         | DA   | ISSUE FOR DA        | RH | TF  | 25-07-2023 |  |  |
| )2                                                                         | DA   | RESPONSE TO COMMENT | RH | TF  | 28-07-2023 |  |  |
|                                                                            |      |                     |    |     |            |  |  |
|                                                                            |      |                     |    |     |            |  |  |
|                                                                            |      |                     |    |     |            |  |  |
|                                                                            |      |                     |    |     |            |  |  |
|                                                                            |      |                     |    |     |            |  |  |
|                                                                            |      |                     |    |     |            |  |  |
|                                                                            |      |                     |    |     |            |  |  |
|                                                                            |      |                     |    |     |            |  |  |
|                                                                            |      |                     |    |     |            |  |  |
|                                                                            |      |                     |    |     |            |  |  |
|                                                                            |      |                     |    |     |            |  |  |
|                                                                            |      |                     |    |     |            |  |  |
|                                                                            |      |                     |    |     |            |  |  |
|                                                                            |      |                     |    |     |            |  |  |
|                                                                            |      |                     |    |     |            |  |  |
|                                                                            |      |                     |    |     |            |  |  |
|                                                                            |      |                     |    |     |            |  |  |
| RE - Preliminary   CA - Council Approval   T - Tender   CON - Construction |      |                     |    |     |            |  |  |
|                                                                            |      | G TITLE             |    |     |            |  |  |

COVERSHEET

DESIGN : BP & RH DOCUMENT: RH PROJECT : 2523003

SCALE AS SHOWN @ A1 DRAWING NUMBER

2523003-000

|             | 2523003_Lindsay Evans Place_ Finishes and Selection Schedule |                                              |                      |                                                                                                                                                                              |                                                                                               |                                      |                                                                                                                                                                                                                                                                                                                                                                                                                                                                                                                                                                                                                                                                                                                                                                                                                                                                                                                                                                                                                                                                                                                                                                                                                                                                                                                                                                                                                                                                                                                                                                                                                                                                                                                                                                                                                                                                                                                                                                                                                                                                                                                                |  |
|-------------|--------------------------------------------------------------|----------------------------------------------|----------------------|------------------------------------------------------------------------------------------------------------------------------------------------------------------------------|-----------------------------------------------------------------------------------------------|--------------------------------------|--------------------------------------------------------------------------------------------------------------------------------------------------------------------------------------------------------------------------------------------------------------------------------------------------------------------------------------------------------------------------------------------------------------------------------------------------------------------------------------------------------------------------------------------------------------------------------------------------------------------------------------------------------------------------------------------------------------------------------------------------------------------------------------------------------------------------------------------------------------------------------------------------------------------------------------------------------------------------------------------------------------------------------------------------------------------------------------------------------------------------------------------------------------------------------------------------------------------------------------------------------------------------------------------------------------------------------------------------------------------------------------------------------------------------------------------------------------------------------------------------------------------------------------------------------------------------------------------------------------------------------------------------------------------------------------------------------------------------------------------------------------------------------------------------------------------------------------------------------------------------------------------------------------------------------------------------------------------------------------------------------------------------------------------------------------------------------------------------------------------------------|--|
| CODE        | DESCRIPTION                                                  | NATSPEC Section                              | DIMENSIONS           | SPECIFICATION                                                                                                                                                                | RECOMMENDED SUPPLIER                                                                          | NOTES                                | IMAGE                                                                                                                                                                                                                                                                                                                                                                                                                                                                                                                                                                                                                                                                                                                                                                                                                                                                                                                                                                                                                                                                                                                                                                                                                                                                                                                                                                                                                                                                                                                                                                                                                                                                                                                                                                                                                                                                                                                                                                                                                                                                                                                          |  |
| WALLS, FDGI | ES AND FENCES                                                |                                              |                      |                                                                                                                                                                              |                                                                                               |                                      |                                                                                                                                                                                                                                                                                                                                                                                                                                                                                                                                                                                                                                                                                                                                                                                                                                                                                                                                                                                                                                                                                                                                                                                                                                                                                                                                                                                                                                                                                                                                                                                                                                                                                                                                                                                                                                                                                                                                                                                                                                                                                                                                |  |
| E1          | STEEL EDGE                                                   | 0241<br>LANDSCAPE<br>WALLING AND<br>EDGING   | 150mm x 5mm thick    | Description: Galvanised steel edge Size: 150mm x 5mm thick Material: Galvanised steel edge Staking: Max 800m centres                                                         | Contractor                                                                                    | Refer to detail                      |                                                                                                                                                                                                                                                                                                                                                                                                                                                                                                                                                                                                                                                                                                                                                                                                                                                                                                                                                                                                                                                                                                                                                                                                                                                                                                                                                                                                                                                                                                                                                                                                                                                                                                                                                                                                                                                                                                                                                                                                                                                                                                                                |  |
| W1          | INSITU CONCRETE WALL                                         | 0241<br>LANDSCAPE<br>WALLING AND<br>EDGING   | W:150mm<br>H: 1000mm |                                                                                                                                                                              | Contractor                                                                                    | Refer to detail                      |                                                                                                                                                                                                                                                                                                                                                                                                                                                                                                                                                                                                                                                                                                                                                                                                                                                                                                                                                                                                                                                                                                                                                                                                                                                                                                                                                                                                                                                                                                                                                                                                                                                                                                                                                                                                                                                                                                                                                                                                                                                                                                                                |  |
| W2          | INSITU CONCRETE WALL                                         | 0241<br>LANDSCAPE<br>WALLING AND<br>EDGING   | W:300mm H:Varies     |                                                                                                                                                                              | Contractor                                                                                    | Refer to detail                      |                                                                                                                                                                                                                                                                                                                                                                                                                                                                                                                                                                                                                                                                                                                                                                                                                                                                                                                                                                                                                                                                                                                                                                                                                                                                                                                                                                                                                                                                                                                                                                                                                                                                                                                                                                                                                                                                                                                                                                                                                                                                                                                                |  |
| W3          | STEEL RETAINING WLL                                          | 0241<br>LANDSCAPE<br>WALLING AND<br>EDGING   |                      |                                                                                                                                                                              | FormBoss 32<br>Centre Way, Croydon South VIC 3136<br>https://www.formboss.com.au/             |                                      |                                                                                                                                                                                                                                                                                                                                                                                                                                                                                                                                                                                                                                                                                                                                                                                                                                                                                                                                                                                                                                                                                                                                                                                                                                                                                                                                                                                                                                                                                                                                                                                                                                                                                                                                                                                                                                                                                                                                                                                                                                                                                                                                |  |
| SOFT SURFA  | CES, MULCHES                                                 |                                              |                      |                                                                                                                                                                              |                                                                                               | <del>,</del>                         | SXI PARAMETERS IN THE PARAMETE |  |
| Т1          | TURF                                                         | 0263 EXTERNAL SPORTS AND PLAYGROUND SURFACES |                      | <b>Type:</b> Wintergreen Couch <b>Depth:</b> 150mm turf underlay, cultivate subgrade to 150mm depth                                                                          | ANL Landscapes<br>4 Tollis PI,<br>Seven Hills, NSW 2147<br>T: (02) 9674 4899                  | Refer to detail                      |                                                                                                                                                                                                                                                                                                                                                                                                                                                                                                                                                                                                                                                                                                                                                                                                                                                                                                                                                                                                                                                                                                                                                                                                                                                                                                                                                                                                                                                                                                                                                                                                                                                                                                                                                                                                                                                                                                                                                                                                                                                                                                                                |  |
|             | IMPORTED TOPSOIL                                             | 0251<br>LANDSCAPE - SOILS                    | N/A                  | <b>Description</b> : Soil type B (Horizon A - native low 'P' mix) and soil type C (B horizon - sandy soil blend) <b>Application and depth:</b> As per documentation drawings | ANL Landscapes 317 Mona Vale Road, Terrey Hills, NSW 2084 T: (02) 9450 1444 or approved equal | Site and imported topsoil to AS 4419 |                                                                                                                                                                                                                                                                                                                                                                                                                                                                                                                                                                                                                                                                                                                                                                                                                                                                                                                                                                                                                                                                                                                                                                                                                                                                                                                                                                                                                                                                                                                                                                                                                                                                                                                                                                                                                                                                                                                                                                                                                                                                                                                                |  |
| M1          | GARDEN BED MULCH                                             | 0253<br>LANDSCAPE -<br>PLANTING              | <b>D:</b> 75mm       | Description: Eucalyptus mulch Size: Fine 15mm mulch particles Depth: 75mm to all garden beds                                                                                 | ANL Landscapes 317 Mona Vale Road, Terrey Hills, NSW 2084 T: (02) 9450 1444                   |                                      |                                                                                                                                                                                                                                                                                                                                                                                                                                                                                                                                                                                                                                                                                                                                                                                                                                                                                                                                                                                                                                                                                                                                                                                                                                                                                                                                                                                                                                                                                                                                                                                                                                                                                                                                                                                                                                                                                                                                                                                                                                                                                                                                |  |