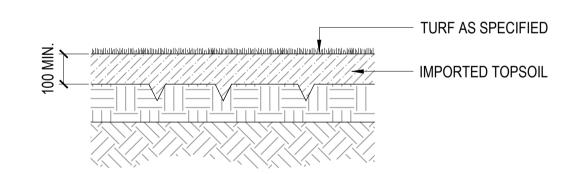

COVERSHEET

DESIGN : BP & RH DOCUMENT: RH PROJECT : 2523003

SCALE AS SHOWN @ A1 DRAWING NUMBER

2523003-000

|             | 2523003_Lindsay Evans Place_ Finishes and Selection Schedule |                                              |                      |                                                                                                                                                                              |                                                                                               |                                      |                                                                                                                                                                                                                                                                                                                                                                                                                                                                                                                                                                                                                                                                                                                                                                                                                                                                                                                                                                                                                                                                                                                                                                                                                                                                                                                                                                                                                                                                                                                                                                                                                                                                                                                                                                                                                                                                                                                                                                                                                                                                                                                                |  |
|-------------|--------------------------------------------------------------|----------------------------------------------|----------------------|------------------------------------------------------------------------------------------------------------------------------------------------------------------------------|-----------------------------------------------------------------------------------------------|--------------------------------------|--------------------------------------------------------------------------------------------------------------------------------------------------------------------------------------------------------------------------------------------------------------------------------------------------------------------------------------------------------------------------------------------------------------------------------------------------------------------------------------------------------------------------------------------------------------------------------------------------------------------------------------------------------------------------------------------------------------------------------------------------------------------------------------------------------------------------------------------------------------------------------------------------------------------------------------------------------------------------------------------------------------------------------------------------------------------------------------------------------------------------------------------------------------------------------------------------------------------------------------------------------------------------------------------------------------------------------------------------------------------------------------------------------------------------------------------------------------------------------------------------------------------------------------------------------------------------------------------------------------------------------------------------------------------------------------------------------------------------------------------------------------------------------------------------------------------------------------------------------------------------------------------------------------------------------------------------------------------------------------------------------------------------------------------------------------------------------------------------------------------------------|--|
| CODE        | DESCRIPTION                                                  | NATSPEC Section                              | DIMENSIONS           | SPECIFICATION                                                                                                                                                                | RECOMMENDED SUPPLIER                                                                          | NOTES                                | IMAGE                                                                                                                                                                                                                                                                                                                                                                                                                                                                                                                                                                                                                                                                                                                                                                                                                                                                                                                                                                                                                                                                                                                                                                                                                                                                                                                                                                                                                                                                                                                                                                                                                                                                                                                                                                                                                                                                                                                                                                                                                                                                                                                          |  |
| WALLS, FDGI | ES AND FENCES                                                |                                              |                      |                                                                                                                                                                              |                                                                                               |                                      |                                                                                                                                                                                                                                                                                                                                                                                                                                                                                                                                                                                                                                                                                                                                                                                                                                                                                                                                                                                                                                                                                                                                                                                                                                                                                                                                                                                                                                                                                                                                                                                                                                                                                                                                                                                                                                                                                                                                                                                                                                                                                                                                |  |
| E1          | STEEL EDGE                                                   | 0241<br>LANDSCAPE<br>WALLING AND<br>EDGING   | 150mm x 5mm thick    | Description: Galvanised steel edge Size: 150mm x 5mm thick Material: Galvanised steel edge Staking: Max 800m centres                                                         | Contractor                                                                                    | Refer to detail                      |                                                                                                                                                                                                                                                                                                                                                                                                                                                                                                                                                                                                                                                                                                                                                                                                                                                                                                                                                                                                                                                                                                                                                                                                                                                                                                                                                                                                                                                                                                                                                                                                                                                                                                                                                                                                                                                                                                                                                                                                                                                                                                                                |  |
| W1          | INSITU CONCRETE WALL                                         | 0241<br>LANDSCAPE<br>WALLING AND<br>EDGING   | W:150mm<br>H: 1000mm |                                                                                                                                                                              | Contractor                                                                                    | Refer to detail                      |                                                                                                                                                                                                                                                                                                                                                                                                                                                                                                                                                                                                                                                                                                                                                                                                                                                                                                                                                                                                                                                                                                                                                                                                                                                                                                                                                                                                                                                                                                                                                                                                                                                                                                                                                                                                                                                                                                                                                                                                                                                                                                                                |  |
| W2          | INSITU CONCRETE WALL                                         | 0241<br>LANDSCAPE<br>WALLING AND<br>EDGING   | W:300mm H:Varies     |                                                                                                                                                                              | Contractor                                                                                    | Refer to detail                      |                                                                                                                                                                                                                                                                                                                                                                                                                                                                                                                                                                                                                                                                                                                                                                                                                                                                                                                                                                                                                                                                                                                                                                                                                                                                                                                                                                                                                                                                                                                                                                                                                                                                                                                                                                                                                                                                                                                                                                                                                                                                                                                                |  |
| W3          | STEEL RETAINING WLL                                          | 0241<br>LANDSCAPE<br>WALLING AND<br>EDGING   |                      |                                                                                                                                                                              | FormBoss 32<br>Centre Way, Croydon South VIC 3136<br>https://www.formboss.com.au/             |                                      |                                                                                                                                                                                                                                                                                                                                                                                                                                                                                                                                                                                                                                                                                                                                                                                                                                                                                                                                                                                                                                                                                                                                                                                                                                                                                                                                                                                                                                                                                                                                                                                                                                                                                                                                                                                                                                                                                                                                                                                                                                                                                                                                |  |
| SOFT SURFA  | CES, MULCHES                                                 |                                              |                      |                                                                                                                                                                              |                                                                                               | <del>,</del>                         | SXI PARAMETERS IN THE PARAMETE |  |
| Т1          | TURF                                                         | 0263 EXTERNAL SPORTS AND PLAYGROUND SURFACES |                      | <b>Type:</b> Wintergreen Couch <b>Depth:</b> 150mm turf underlay, cultivate subgrade to 150mm depth                                                                          | ANL Landscapes<br>4 Tollis PI,<br>Seven Hills, NSW 2147<br>T: (02) 9674 4899                  | Refer to detail                      |                                                                                                                                                                                                                                                                                                                                                                                                                                                                                                                                                                                                                                                                                                                                                                                                                                                                                                                                                                                                                                                                                                                                                                                                                                                                                                                                                                                                                                                                                                                                                                                                                                                                                                                                                                                                                                                                                                                                                                                                                                                                                                                                |  |
|             | IMPORTED TOPSOIL                                             | 0251<br>LANDSCAPE - SOILS                    | N/A                  | <b>Description</b> : Soil type B (Horizon A - native low 'P' mix) and soil type C (B horizon - sandy soil blend) <b>Application and depth:</b> As per documentation drawings | ANL Landscapes 317 Mona Vale Road, Terrey Hills, NSW 2084 T: (02) 9450 1444 or approved equal | Site and imported topsoil to AS 4419 |                                                                                                                                                                                                                                                                                                                                                                                                                                                                                                                                                                                                                                                                                                                                                                                                                                                                                                                                                                                                                                                                                                                                                                                                                                                                                                                                                                                                                                                                                                                                                                                                                                                                                                                                                                                                                                                                                                                                                                                                                                                                                                                                |  |
| M1          | GARDEN BED MULCH                                             | 0253<br>LANDSCAPE -<br>PLANTING              | <b>D:</b> 75mm       | Description: Eucalyptus mulch Size: Fine 15mm mulch particles Depth: 75mm to all garden beds                                                                                 | ANL Landscapes 317 Mona Vale Road, Terrey Hills, NSW 2084 T: (02) 9450 1444                   |                                      |                                                                                                                                                                                                                                                                                                                                                                                                                                                                                                                                                                                                                                                                                                                                                                                                                                                                                                                                                                                                                                                                                                                                                                                                                                                                                                                                                                                                                                                                                                                                                                                                                                                                                                                                                                                                                                                                                                                                                                                                                                                                                                                                |  |