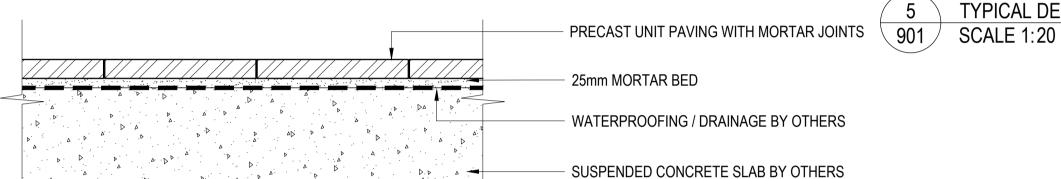

| AVING |                                    |                                                                                                                                                                                                                                                                                                                                                                                                                                                                                                                                                                                                                                                                                                                                                                                                                                                                                                                                                                                                                                                                                                                                                                                                                                                                                                                                                                                                                                                                                                                                                                                                                                                                                                                                                                                                                                                                                                                                                                                                                                                                                                                               |                                 |                                                                                                                                                                         |                                                                                                                                                      |                                                                                                                     |                 |
|-------|------------------------------------|-------------------------------------------------------------------------------------------------------------------------------------------------------------------------------------------------------------------------------------------------------------------------------------------------------------------------------------------------------------------------------------------------------------------------------------------------------------------------------------------------------------------------------------------------------------------------------------------------------------------------------------------------------------------------------------------------------------------------------------------------------------------------------------------------------------------------------------------------------------------------------------------------------------------------------------------------------------------------------------------------------------------------------------------------------------------------------------------------------------------------------------------------------------------------------------------------------------------------------------------------------------------------------------------------------------------------------------------------------------------------------------------------------------------------------------------------------------------------------------------------------------------------------------------------------------------------------------------------------------------------------------------------------------------------------------------------------------------------------------------------------------------------------------------------------------------------------------------------------------------------------------------------------------------------------------------------------------------------------------------------------------------------------------------------------------------------------------------------------------------------------|---------------------------------|-------------------------------------------------------------------------------------------------------------------------------------------------------------------------|------------------------------------------------------------------------------------------------------------------------------------------------------|---------------------------------------------------------------------------------------------------------------------|-----------------|
| 1     | CONCRETE FOOTPATH PAVING           | 0271 PAVEMENT BASE AND SUBBASE                                                                                                                                                                                                                                                                                                                                                                                                                                                                                                                                                                                                                                                                                                                                                                                                                                                                                                                                                                                                                                                                                                                                                                                                                                                                                                                                                                                                                                                                                                                                                                                                                                                                                                                                                                                                                                                                                                                                                                                                                                                                                                | D:150MM THICK<br>PATH           | Description: Coloured concrete path Thickness: To Engineers details Colour: CCS SNOW Finish: Light broom finish to full surface with 10mm round edges Edge: Trowel edge | Concrete colour systems (CCS)<br>www.concretecoloursystems.com.au<br>Tel: 02 9677 1057                                                               | 1m2 samples of concrete to be<br>prepared on site for review by<br>Landscape Architect. Refer<br>Engineer's Details | INDICATIVE ONLY |
| 2     | CONCRETE PAVERS                    | CANADA AND AND AND AND AND AND AND AND AN                                                                                                                                                                                                                                                                                                                                                                                                                                                                                                                                                                                                                                                                                                                                                                                                                                                                                                                                                                                                                                                                                                                                                                                                                                                                                                                                                                                                                                                                                                                                                                                                                                                                                                                                                                                                                                                                                                                                                                                                                                                                                     | D: 400mm<br>L: 400mm<br>H: 60mm | Description: Silver Grey Honed Colour: Silver                                                                                                                           | Urban Stone 45 Princes Highway, Albion Park NSW 2527 Phone: 02 4257 1566 https://urbanstone.com.au/collections/pavers                                |                                                                                                                     |                 |
| 1     | PAVING TYPE 3 -<br>CONCRETE PAVING |                                                                                                                                                                                                                                                                                                                                                                                                                                                                                                                                                                                                                                                                                                                                                                                                                                                                                                                                                                                                                                                                                                                                                                                                                                                                                                                                                                                                                                                                                                                                                                                                                                                                                                                                                                                                                                                                                                                                                                                                                                                                                                                               | D: 400mm<br>L: 400mm<br>H: 60mm | Description: Fleece Honed Colour: White                                                                                                                                 | Urban Stone 45 Princes Highway, Albion Park NSW 2527 Phone: 02 4257 1566 https://urbanstone.com.au/collections/pavers                                |                                                                                                                     |                 |
| ı     | PAVING TYPE 4 -<br>CONCRETE PAVING | 0271 PAVEMENT BASE AND SUBBASE                                                                                                                                                                                                                                                                                                                                                                                                                                                                                                                                                                                                                                                                                                                                                                                                                                                                                                                                                                                                                                                                                                                                                                                                                                                                                                                                                                                                                                                                                                                                                                                                                                                                                                                                                                                                                                                                                                                                                                                                                                                                                                | D: 400mm<br>L: 400mm<br>H: 60mm | Description: Western Cream Honed Colour: Cream                                                                                                                          | Urban Stone 45 Princes Highway, Albion Park NSW 2527 Phone: 02 4257 1566 https://urbanstone.com.au/collections/pavers                                |                                                                                                                     |                 |
|       | PAVING TYPE 5 -<br>CONCRETE PAVING | 0271 PAVEMENT BASE AND SUBBASE                                                                                                                                                                                                                                                                                                                                                                                                                                                                                                                                                                                                                                                                                                                                                                                                                                                                                                                                                                                                                                                                                                                                                                                                                                                                                                                                                                                                                                                                                                                                                                                                                                                                                                                                                                                                                                                                                                                                                                                                                                                                                                | D: 230mm<br>L: 113mm<br>H: 80mm | Description: Bipave 80 Colour: Natural                                                                                                                                  | AdbriMasonry 20 Kelso Crescent, Moorebank, NSW 2170 Australia Phone: (02) 9822 6822 https://www.adbrimasonry.com.au/products/bipave-80-professional/ |                                                                                                                     |                 |
| i     | PAVING TYPE 6 -<br>CONCRETE PAVING | A PART OF THE PROPERTY OF THE PART OF THE | D: 305mm<br>L: 295mm<br>H: 37mm | Description: Turf Cell                                                                                                                                                  | Grasscell Phone: 0428 260 389 https://www.grasscel.com/contact-us/                                                                                   |                                                                                                                     |                 |
|       | PAVING TYPE 7 - CRAZY PAVERS       | 0271 PAVEMENT BASE AND SUBBASE                                                                                                                                                                                                                                                                                                                                                                                                                                                                                                                                                                                                                                                                                                                                                                                                                                                                                                                                                                                                                                                                                                                                                                                                                                                                                                                                                                                                                                                                                                                                                                                                                                                                                                                                                                                                                                                                                                                                                                                                                                                                                                | D: mm<br>L: mm<br>H: mm         | Description:Kahvi Crazy Weight UOM: 56/m2 Pack Volumes per crate:27.5m2 Slip Rating:P4 Edge Finish: Antique                                                             | Artisan Exterior T: 1300 301 898 E: inspired@artisanexterior.com.au A: 96 Reserve Road Artarmon NSW 2064                                             |                                                                                                                     |                 |
|       | PAVING TYPE 8 -<br>CORETEN STRIP   | 272 PAVEMENT BASE AND SUBBASE                                                                                                                                                                                                                                                                                                                                                                                                                                                                                                                                                                                                                                                                                                                                                                                                                                                                                                                                                                                                                                                                                                                                                                                                                                                                                                                                                                                                                                                                                                                                                                                                                                                                                                                                                                                                                                                                                                                                                                                                                                                                                                 |                                 | Description: CORTEN STRIP Colour: TBC                                                                                                                                   |                                                                                                                                                      |                                                                                                                     |                 |
|       | PAVING TYPE 9 - FRP<br>MINI MESH   | 273 PAVEMENT BASE AND SUBBASE                                                                                                                                                                                                                                                                                                                                                                                                                                                                                                                                                                                                                                                                                                                                                                                                                                                                                                                                                                                                                                                                                                                                                                                                                                                                                                                                                                                                                                                                                                                                                                                                                                                                                                                                                                                                                                                                                                                                                                                                                                                                                                 |                                 | Description: FRP MINI MESH Colour:                                                                                                                                      |                                                                                                                                                      |                                                                                                                     |                 |
| .0    | PAVING TYPE 10 - FRP<br>MINI MESH  |                                                                                                                                                                                                                                                                                                                                                                                                                                                                                                                                                                                                                                                                                                                                                                                                                                                                                                                                                                                                                                                                                                                                                                                                                                                                                                                                                                                                                                                                                                                                                                                                                                                                                                                                                                                                                                                                                                                                                                                                                                                                                                                               | D: 200mm<br>L: 200mm<br>H: 40mm | Description: Silver Grey Milled<br>Colour: Silver                                                                                                                       | Urban Stone 45 Princes Highway, Albion Park NSW 2527 Phone: 02 4257 1566 https://urbanstone.com.au/collections/pavers                                |                                                                                                                     |                 |