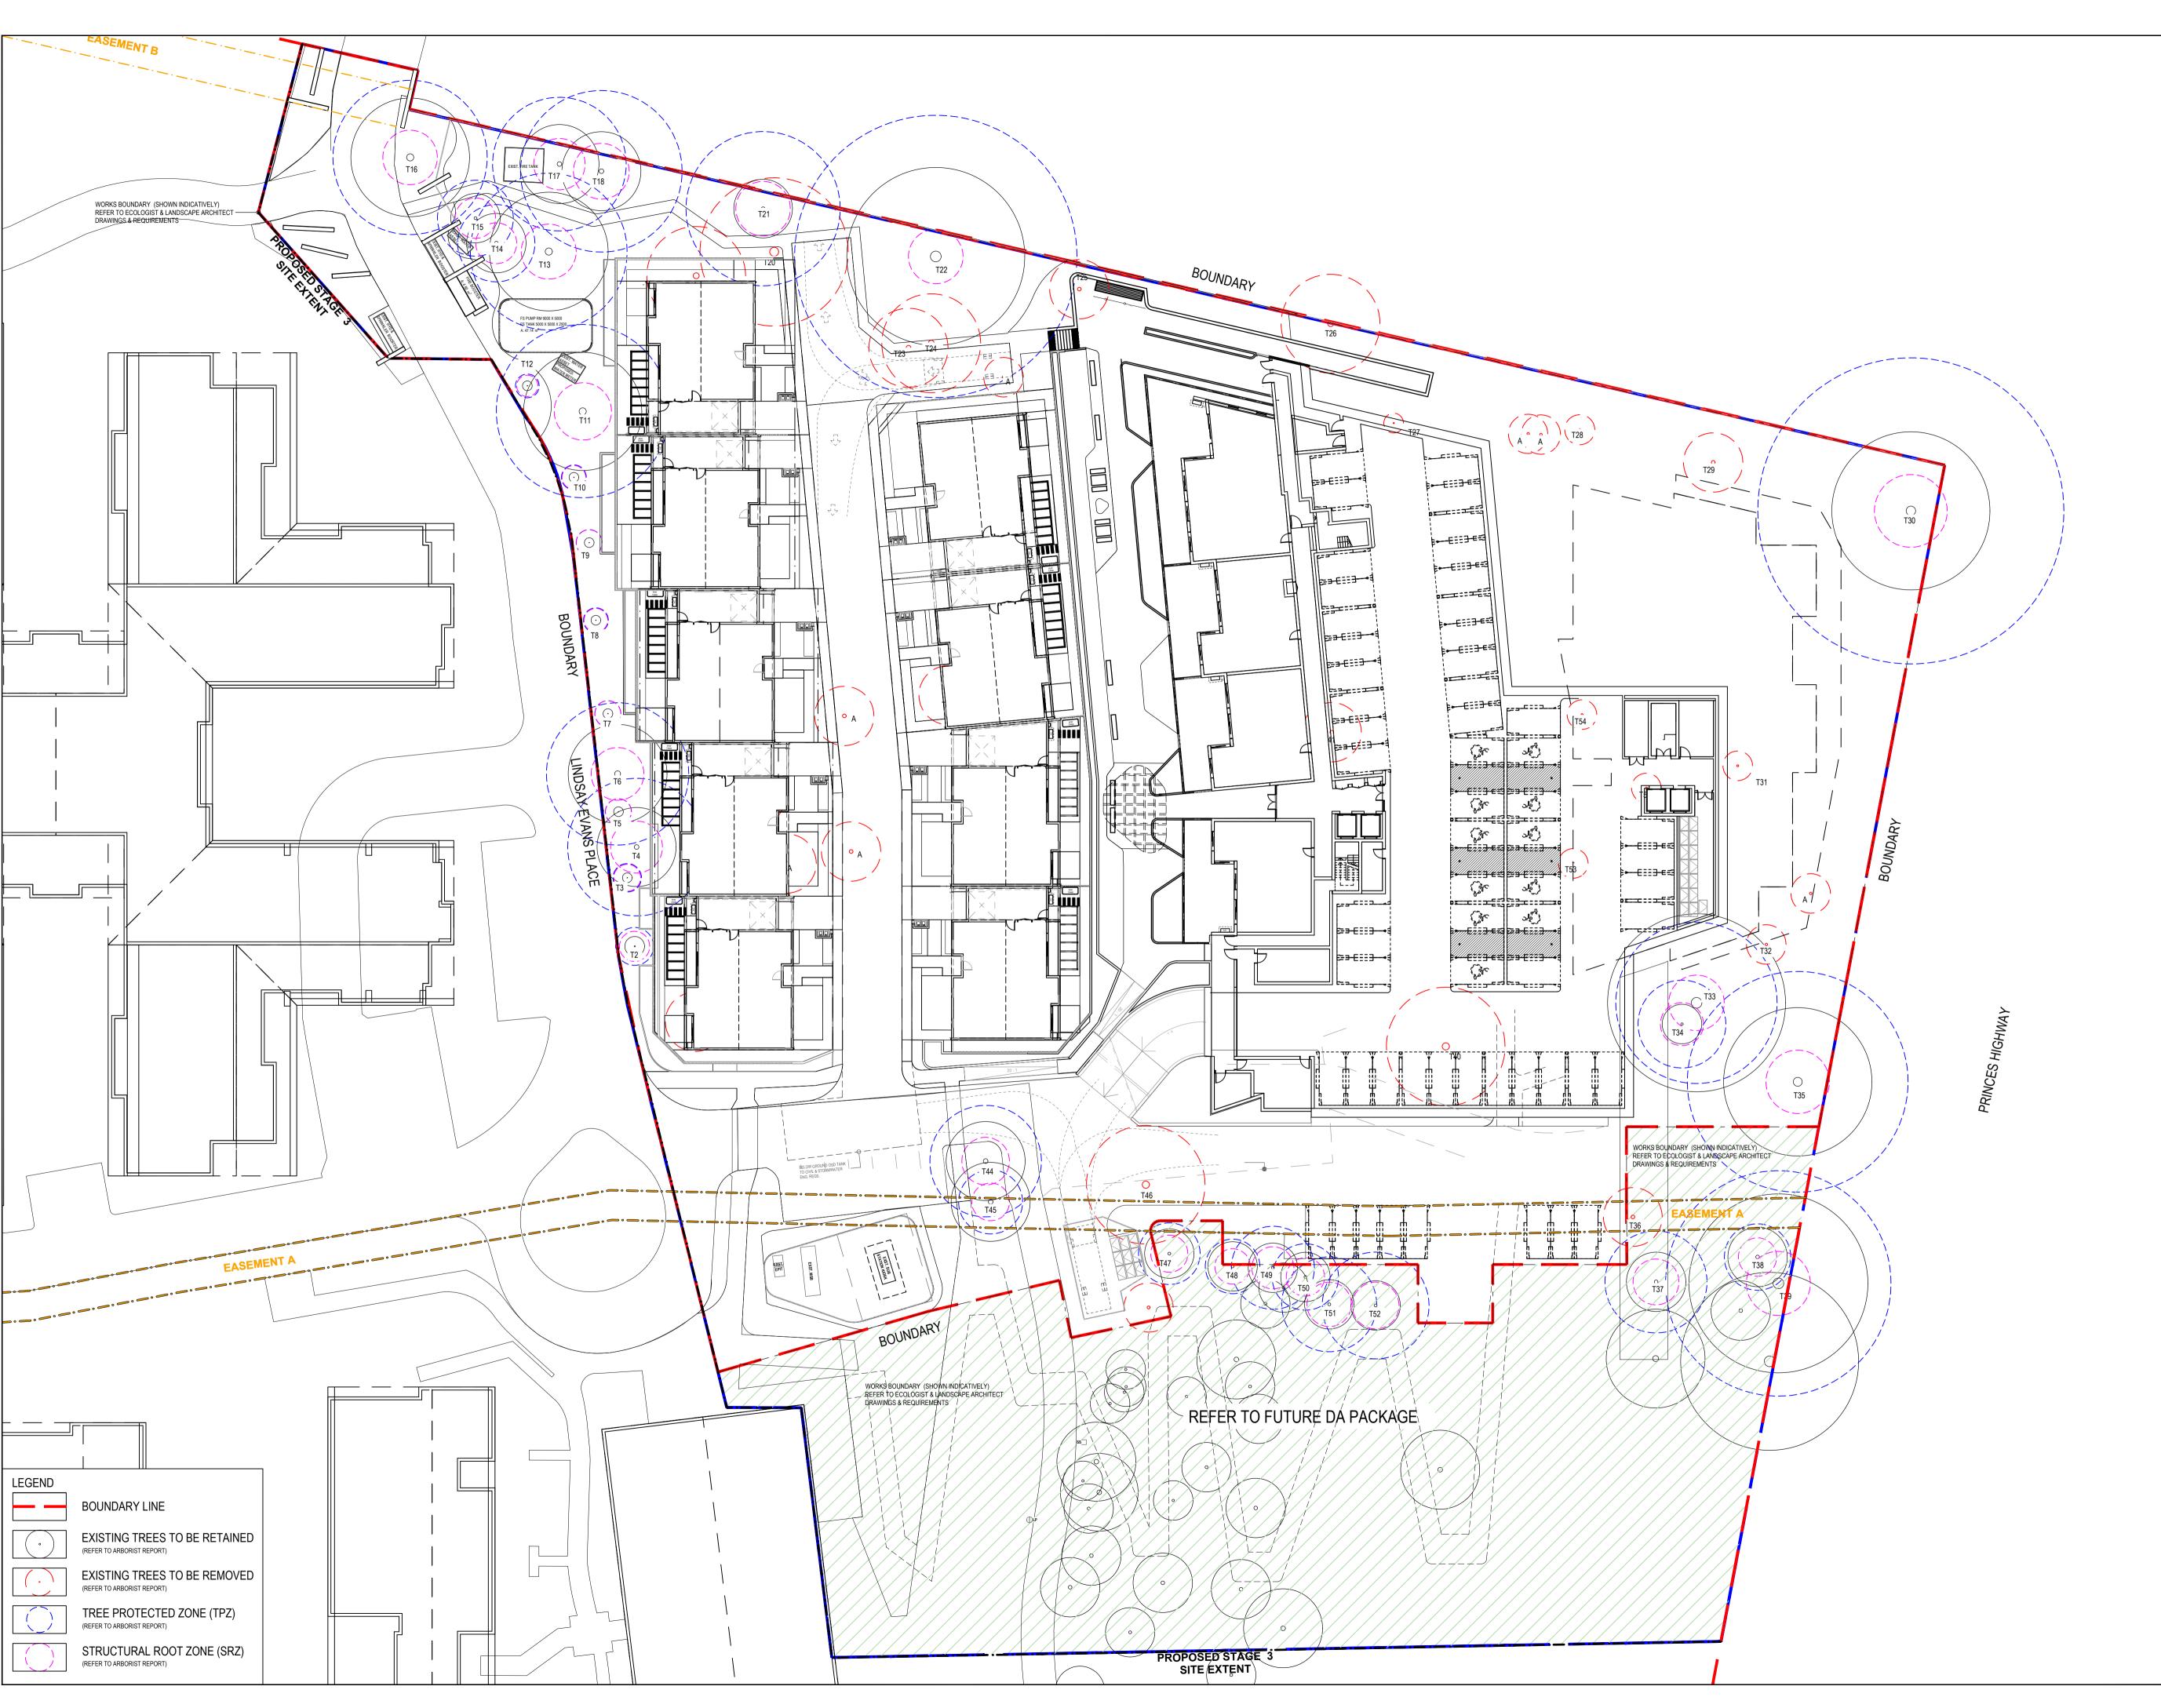

### **DAPTO STAGE 3** LINDSAY EVANS PLACE

**ANGLICARE** 

| ISSUE   | CODE     | ISSUE DESCRIPTION                | BY    | CHK | DATE         |
|---------|----------|----------------------------------|-------|-----|--------------|
| 01      | DA       | ISSUE FOR DA                     | RH    | TF  | 25-07-2023   |
| 02      | DA       | RESPONSE TO COMMENT              | RH    | TF  | 28-07-2023   |
|         |          |                                  |       |     | 7.           |
|         |          |                                  |       |     |              |
|         |          |                                  |       |     |              |
|         |          |                                  |       |     |              |
|         |          |                                  |       |     |              |
|         |          |                                  |       |     |              |
|         |          |                                  |       |     |              |
|         |          |                                  |       |     |              |
|         |          |                                  |       |     |              |
|         |          |                                  |       |     |              |
|         |          |                                  |       |     |              |
|         |          |                                  |       |     | -            |
|         | h. 15    |                                  |       |     |              |
| PRE - P | relimina | ry   CA - Council Approval   T - | Tende | COI | N - Construc |
| DRA     | MIW      | G TITLE                          |       |     |              |