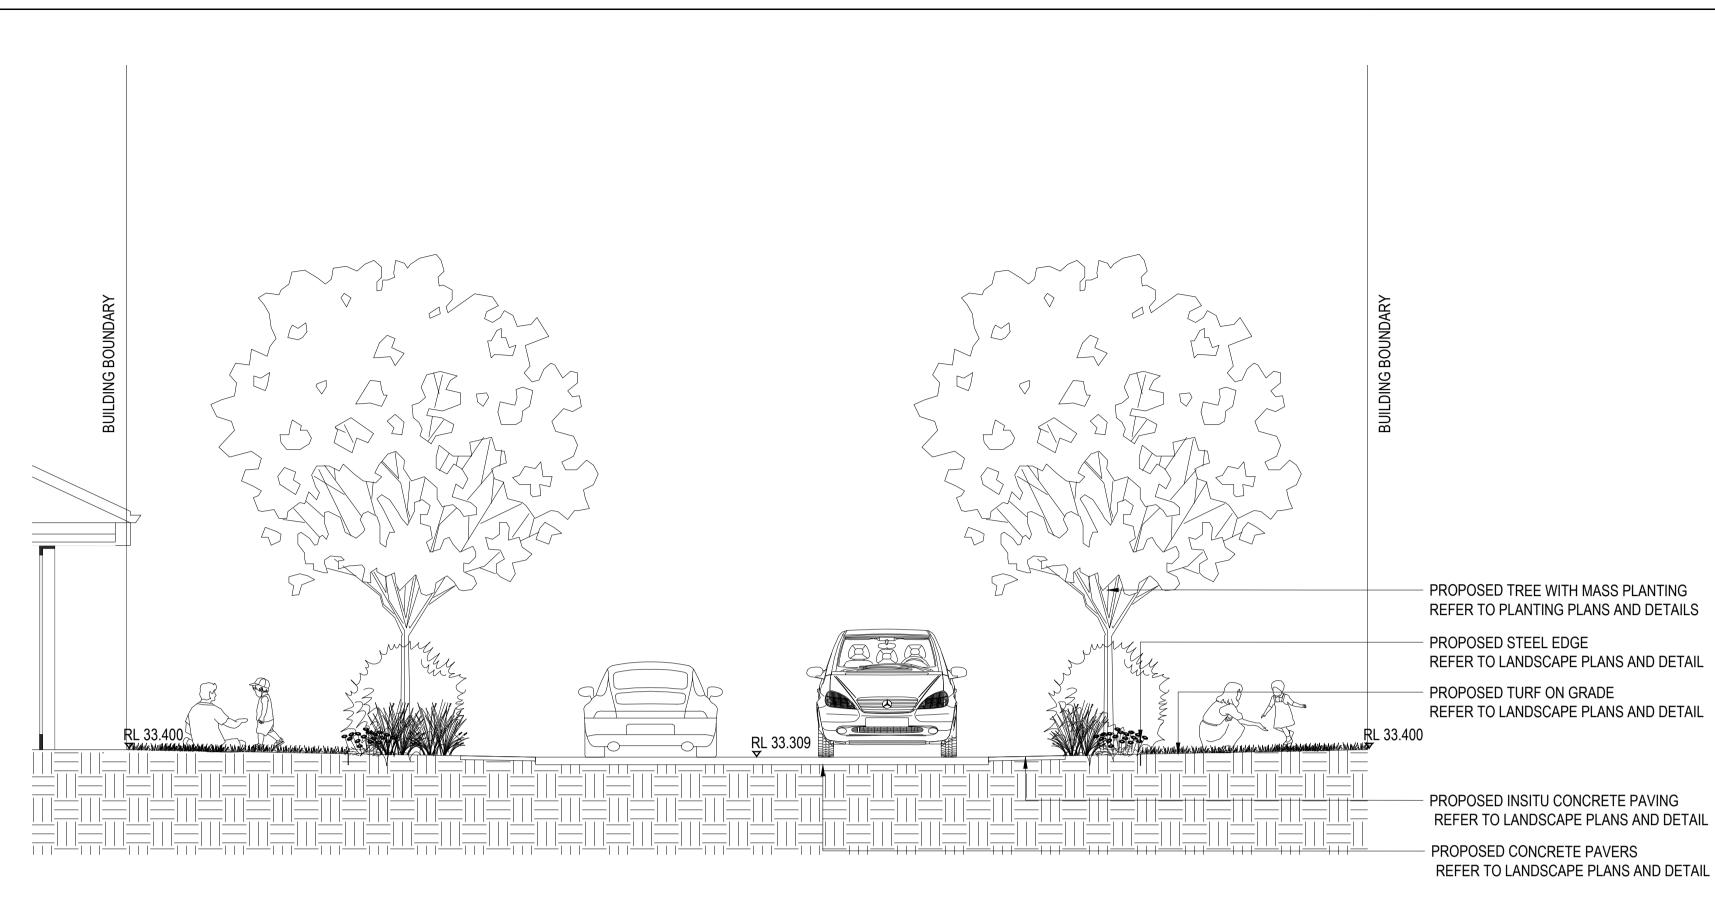

|                     |    |     |            |  |  |
|               |                                                                         |                     |    |     |            |  |  |
|               |                                                                         |                     |    |     |            |  |  |
| PRE - P       | PRE - Preliminary   CA - Council Approval   T - Tender   CON - Construc |                     |    |     |            |  |  |
| DRAWING TITLE |                                                                         |                     |    |     |            |  |  |

## TREE REMOVAL PLAN

DESIGN : BP & RH
DOCUMENT : RH
PROJECT : 2523003

SCALE 1:300
DRAWING NUMBER

2523003-701







SYDNEY Unit 3B 830/832 Elizabeth Street Waterloo NSW 2017 T + 61 2 9290 3300

#### © Place Design Group Pty Ltd A.C.N. 082 370 063

All information displayed, transmitted or carried within this drawing is protected by Copyright and Intellectual Property laws. The information contained in this document is confidential. Recipients of this document are prohibited from disclosing the information herein to any person without the written consent of Place Design Group. Annotated dimensions take precedence over any measures of scale. Verify all dimensions on site prior to construction. This drawing may display with permission a combination of specialist and other consultant(s) input and linework. Nominated specialist and consultant information contained within this document is referenced from