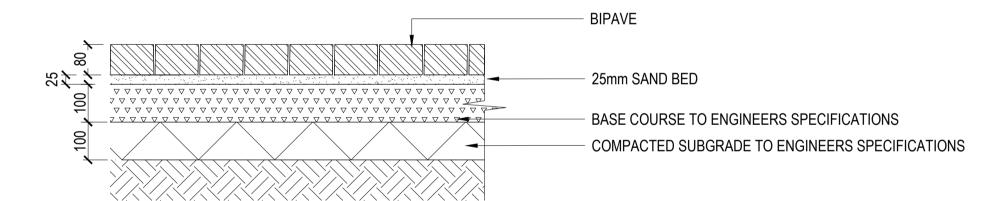

| AVING |                                    |                                                                                                                                                                                                                                                                                                                                                                                                                                                                                                                                                                                                                                                                                                                                                                                                                                                                                                                                                                                                                                                                                                                                                                                                                                                                                                                                                                                                                                                                                                                                                                                                                                                                                                                                                                                                                                                                                                                                                                                                                                                                                                                               |                                 |                                                                                                                                                                         |                                                                                                                                                      |                                                                                                                     |                 |
|-------|------------------------------------|-------------------------------------------------------------------------------------------------------------------------------------------------------------------------------------------------------------------------------------------------------------------------------------------------------------------------------------------------------------------------------------------------------------------------------------------------------------------------------------------------------------------------------------------------------------------------------------------------------------------------------------------------------------------------------------------------------------------------------------------------------------------------------------------------------------------------------------------------------------------------------------------------------------------------------------------------------------------------------------------------------------------------------------------------------------------------------------------------------------------------------------------------------------------------------------------------------------------------------------------------------------------------------------------------------------------------------------------------------------------------------------------------------------------------------------------------------------------------------------------------------------------------------------------------------------------------------------------------------------------------------------------------------------------------------------------------------------------------------------------------------------------------------------------------------------------------------------------------------------------------------------------------------------------------------------------------------------------------------------------------------------------------------------------------------------------------------------------------------------------------------|---------------------------------|-------------------------------------------------------------------------------------------------------------------------------------------------------------------------|------------------------------------------------------------------------------------------------------------------------------------------------------|---------------------------------------------------------------------------------------------------------------------|-----------------|
| 1     | CONCRETE FOOTPATH PAVING           | 0271 PAVEMENT BASE AND SUBBASE                                                                                                                                                                                                                                                                                                                                                                                                                                                                                                                                                                                                                                                                                                                                                                                                                                                                                                                                                                                                                                                                                                                                                                                                                                                                                                                                                                                                                                                                                                                                                                                                                                                                                                                                                                                                                                                                                                                                                                                                                                                                                                | D:150MM THICK<br>PATH           | Description: Coloured concrete path Thickness: To Engineers details Colour: CCS SNOW Finish: Light broom finish to full surface with 10mm round edges Edge: Trowel edge | Concrete colour systems (CCS)<br>www.concretecoloursystems.com.au<br>Tel: 02 9677 1057                                                               | 1m2 samples of concrete to be<br>prepared on site for review by<br>Landscape Architect. Refer<br>Engineer's Details | INDICATIVE ONLY |
| 2     | CONCRETE PAVERS                    | CANADA AND AND AND AND AND AND AND AND AN                                                                                                                                                                                                                                                                                                                                                                                                                                                                                                                                                                                                                                                                                                                                                                                                                                                                                                                                                                                                                                                                                                                                                                                                                                                                                                                                                                                                                                                                                                                                                                                                                                                                                                                                                                                                                                                                                                                                                                                                                                                                                     | D: 400mm<br>L: 400mm<br>H: 60mm | Description: Silver Grey Honed Colour: Silver                                                                                                                           | Urban Stone 45 Princes Highway, Albion Park NSW 2527 Phone: 02 4257 1566 https://urbanstone.com.au/collections/pavers                                |                                                                                                                     |                 |
| 1     | PAVING TYPE 3 -<br>CONCRETE PAVING |                                                                                                                                                                                                                                                                                                                                                                                                                                                                                                                                                                                                                                                                                                                                                                                                                                                                                                                                                                                                                                                                                                                                                                                                                                                                                                                                                                                                                                                                                                                                                                                                                                                                                                                                                                                                                                                                                                                                                                                                                                                                                                                               | D: 400mm<br>L: 400mm<br>H: 60mm | Description: Fleece Honed Colour: White                                                                                                                                 | Urban Stone 45 Princes Highway, Albion Park NSW 2527 Phone: 02 4257 1566 https://urbanstone.com.au/collections/pavers                                |                                                                                                                     |                 |
| ı     | PAVING TYPE 4 -<br>CONCRETE PAVING | 0271 PAVEMENT BASE AND SUBBASE                                                                                                                                                                                                                                                                                                                                                                                                                                                                                                                                                                                                                                                                                                                                                                                                                                                                                                                                                                                                                                                                                                                                                                                                                                                                                                                                                                                                                                                                                                                                                                                                                                                                                                                                                                                                                                                                                                                                                                                                                                                                                                | D: 400mm<br>L: 400mm<br>H: 60mm | Description: Western Cream Honed Colour: Cream                                                                                                                          | Urban Stone 45 Princes Highway, Albion Park NSW 2527 Phone: 02 4257 1566 https://urbanstone.com.au/collections/pavers                                |                                                                                                                     |                 |
|       | PAVING TYPE 5 -<br>CONCRETE PAVING | 0271 PAVEMENT BASE AND SUBBASE                                                                                                                                                                                                                                                                                                                                                                                                                                                                                                                                                                                                                                                                                                                                                                                                                                                                                                                                                                                                                                                                                                                                                                                                                                                                                                                                                                                                                                                                                                                                                                                                                                                                                                                                                                                                                                                                                                                                                                                                                                                                                                | D: 230mm<br>L: 113mm<br>H: 80mm | Description: Bipave 80 Colour: Natural                                                                                                                                  | AdbriMasonry 20 Kelso Crescent, Moorebank, NSW 2170 Australia Phone: (02) 9822 6822 https://www.adbrimasonry.com.au/products/bipave-80-professional/ |                                                                                                                     |                 |
| i     | PAVING TYPE 6 -<br>CONCRETE PAVING | A PART OF THE PROPERTY OF THE PART OF THE | D: 305mm<br>L: 295mm<br>H: 37mm | Description: Turf Cell                                                                                                                                                  | Grasscell Phone: 0428 260 389 https://www.grasscel.com/contact-us/                                                                                   |                                                                                                                     |                 |
|       | PAVING TYPE 7 - CRAZY PAVERS       | 0271 PAVEMENT BASE AND SUBBASE                                                                                                                                                                                                                                                                                                                                                                                                                                                                                                                                                                                                                                                                                                                                                                                                                                                                                                                                                                                                                                                                                                                                                                                                                                                                                                                                                                                                                                                                                                                                                                                                                                                                                                                                                                                                                                                                                                                                                                                                                                                                                                | D: mm<br>L: mm<br>H: mm         | Description:Kahvi Crazy Weight UOM: 56/m2 Pack Volumes per crate:27.5m2 Slip Rating:P4 Edge Finish: Antique                                                             | Artisan Exterior T: 1300 301 898 E: inspired@artisanexterior.com.au A: 96 Reserve Road Artarmon NSW 2064                                             |                                                                                                                     |                 |
|       | PAVING TYPE 8 -<br>CORETEN STRIP   | 272 PAVEMENT BASE AND SUBBASE                                                                                                                                                                                                                                                                                                                                                                                                                                                                                                                                                                                                                                                                                                                                                                                                                                                                                                                                                                                                                                                                                                                                                                                                                                                                                                                                                                                                                                                                                                                                                                                                                                                                                                                                                                                                                                                                                                                                                                                                                                                                                                 |                                 | Description: CORTEN STRIP Colour: TBC                                                                                                                                   |                                                                                                                                                      |                                                                                                                     |                 |
|       | PAVING TYPE 9 - FRP<br>MINI MESH   | 273 PAVEMENT BASE AND SUBBASE                                                                                                                                                                                                                                                                                                                                                                                                                                                                                                                                                                                                                                                                                                                                                                                                                                                                                                                                                                                                                                                                                                                                                                                                                                                                                                                                                                                                                                                                                                                                                                                                                                                                                                                                                                                                                                                                                                                                                                                                                                                                                                 |                                 | Description: FRP MINI MESH Colour:                                                                                                                                      |                                                                                                                                                      |                                                                                                                     |                 |
| .0    | PAVING TYPE 10 - FRP<br>MINI MESH  |                                                                                                                                                                                                                                                                                                                                                                                                                                                                                                                                                                                                                                                                                                                                                                                                                                                                                                                                                                                                                                                                                                                                                                                                                                                                                                                                                                                                                                                                                                                                                                                                                                                                                                                                                                                                                                                                                                                                                                                                                                                                                                                               | D: 200mm<br>L: 200mm<br>H: 40mm | Description: Silver Grey Milled<br>Colour: Silver                                                                                                                       | Urban Stone 45 Princes Highway, Albion Park NSW 2527 Phone: 02 4257 1566 https://urbanstone.com.au/collections/pavers                                |                                                                                                                     |                 |