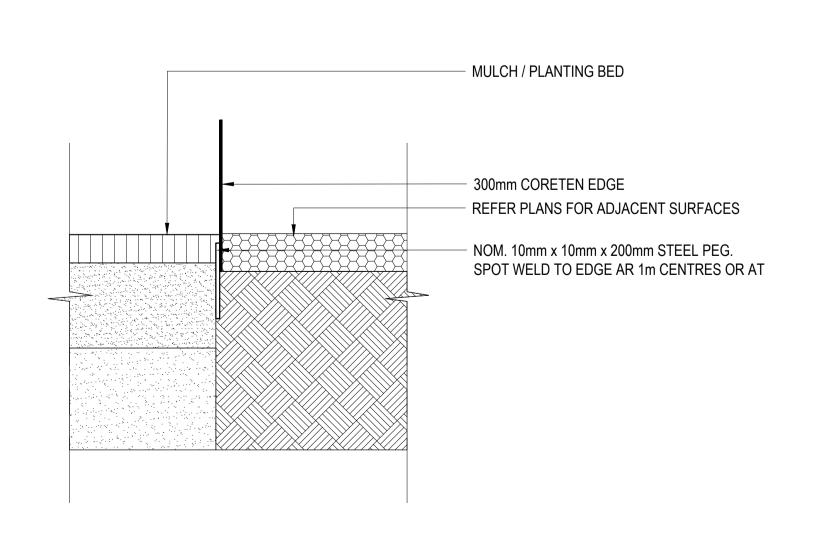

COVERSHEET

DESIGN : BP & RH DOCUMENT: RH PROJECT : 2523003

SCALE AS SHOWN @ A1 DRAWING NUMBER

2523003-000

|             | 2523003_Lindsay Evans Place_ Finishes and Selection Schedule |                                              |                      |                                                                                                                                                                              |                                                                                               |                                      |                                                                                                                                                                                                                                                                                                                                                                                                                                                                                                                                                                                                                                                                                                                                                                                                                                                                                                                                                                                                                                                                                                                                                                                                                                                                                                                                                                                                                                                                                                                                                                                                                                                                                                                                                                                                                                                                                                                                                                                                                                                                                                                                |  |
|-------------|--------------------------------------------------------------|----------------------------------------------|----------------------|------------------------------------------------------------------------------------------------------------------------------------------------------------------------------|-----------------------------------------------------------------------------------------------|--------------------------------------|--------------------------------------------------------------------------------------------------------------------------------------------------------------------------------------------------------------------------------------------------------------------------------------------------------------------------------------------------------------------------------------------------------------------------------------------------------------------------------------------------------------------------------------------------------------------------------------------------------------------------------------------------------------------------------------------------------------------------------------------------------------------------------------------------------------------------------------------------------------------------------------------------------------------------------------------------------------------------------------------------------------------------------------------------------------------------------------------------------------------------------------------------------------------------------------------------------------------------------------------------------------------------------------------------------------------------------------------------------------------------------------------------------------------------------------------------------------------------------------------------------------------------------------------------------------------------------------------------------------------------------------------------------------------------------------------------------------------------------------------------------------------------------------------------------------------------------------------------------------------------------------------------------------------------------------------------------------------------------------------------------------------------------------------------------------------------------------------------------------------------------|--|
| CODE        | DESCRIPTION                                                  | NATSPEC Section                              | DIMENSIONS           | SPECIFICATION                                                                                                                                                                | RECOMMENDED SUPPLIER                                                                          | NOTES                                | IMAGE                                                                                                                                                                                                                                                                                                                                                                                                                                                                                                                                                                                                                                                                                                                                                                                                                                                                                                                                                                                                                                                                                                                                                                                                                                                                                                                                                                                                                                                                                                                                                                                                                                                                                                                                                                                                                                                                                                                                                                                                                                                                                                                          |  |
| WALLS, FDGI | ES AND FENCES                                                |                                              |                      |                                                                                                                                                                              |                                                                                               |                                      |                                                                                                                                                                                                                                                                                                                                                                                                                                                                                                                                                                                                                                                                                                                                                                                                                                                                                                                                                                                                                                                                                                                                                                                                                                                                                                                                                                                                                                                                                                                                                                                                                                                                                                                                                                                                                                                                                                                                                                                                                                                                                                                                |  |
| E1          | STEEL EDGE                                                   | 0241<br>LANDSCAPE<br>WALLING AND<br>EDGING   | 150mm x 5mm thick    | Description: Galvanised steel edge Size: 150mm x 5mm thick Material: Galvanised steel edge Staking: Max 800m centres                                                         | Contractor                                                                                    | Refer to detail                      |                                                                                                                                                                                                                                                                                                                                                                                                                                                                                                                                                                                                                                                                                                                                                                                                                                                                                                                                                                                                                                                                                                                                                                                                                                                                                                                                                                                                                                                                                                                                                                                                                                                                                                                                                                                                                                                                                                                                                                                                                                                                                                                                |  |
| W1          | INSITU CONCRETE WALL                                         | 0241<br>LANDSCAPE<br>WALLING AND<br>EDGING   | W:150mm<br>H: 1000mm |                                                                                                                                                                              | Contractor                                                                                    | Refer to detail                      |                                                                                                                                                                                                                                                                                                                                                                                                                                                                                                                                                                                                                                                                                                                                                                                                                                                                                                                                                                                                                                                                                                                                                                                                                                                                                                                                                                                                                                                                                                                                                                                                                                                                                                                                                                                                                                                                                                                                                                                                                                                                                                                                |  |
| W2          | INSITU CONCRETE WALL                                         | 0241<br>LANDSCAPE<br>WALLING AND<br>EDGING   | W:300mm H:Varies     |                                                                                                                                                                              | Contractor                                                                                    | Refer to detail                      |                                                                                                                                                                                                                                                                                                                                                                                                                                                                                                                                                                                                                                                                                                                                                                                                                                                                                                                                                                                                                                                                                                                                                                                                                                                                                                                                                                                                                                                                                                                                                                                                                                                                                                                                                                                                                                                                                                                                                                                                                                                                                                                                |  |
| W3          | STEEL RETAINING WLL                                          | 0241<br>LANDSCAPE<br>WALLING AND<br>EDGING   |                      |                                                                                                                                                                              | FormBoss 32<br>Centre Way, Croydon South VIC 3136<br>https://www.formboss.com.au/             |                                      |                                                                                                                                                                                                                                                                                                                                                                                                                                                                                                                                                                                                                                                                                                                                                                                                                                                                                                                                                                                                                                                                                                                                                                                                                                                                                                                                                                                                                                                                                                                                                                                                                                                                                                                                                                                                                                                                                                                                                                                                                                                                                                                                |  |
| SOFT SURFA  | CES, MULCHES                                                 |                                              |                      |                                                                                                                                                                              |                                                                                               | <del>,</del>                         | SXI PARAMETERS IN THE PARAMETE |  |
| Т1          | TURF                                                         | 0263 EXTERNAL SPORTS AND PLAYGROUND SURFACES |                      | <b>Type:</b> Wintergreen Couch <b>Depth:</b> 150mm turf underlay, cultivate subgrade to 150mm depth                                                                          | ANL Landscapes<br>4 Tollis PI,<br>Seven Hills, NSW 2147<br>T: (02) 9674 4899                  | Refer to detail                      |                                                                                                                                                                                                                                                                                                                                                                                                                                                                                                                                                                                                                                                                                                                                                                                                                                                                                                                                                                                                                                                                                                                                                                                                                                                                                                                                                                                                                                                                                                                                                                                                                                                                                                                                                                                                                                                                                                                                                                                                                                                                                                                                |  |
|             | IMPORTED TOPSOIL                                             | 0251<br>LANDSCAPE - SOILS                    | N/A                  | <b>Description</b> : Soil type B (Horizon A - native low 'P' mix) and soil type C (B horizon - sandy soil blend) <b>Application and depth:</b> As per documentation drawings | ANL Landscapes 317 Mona Vale Road, Terrey Hills, NSW 2084 T: (02) 9450 1444 or approved equal | Site and imported topsoil to AS 4419 |                                                                                                                                                                                                                                                                                                                                                                                                                                                                                                                                                                                                                                                                                                                                                                                                                                                                                                                                                                                                                                                                                                                                                                                                                                                                                                                                                                                                                                                                                                                                                                                                                                                                                                                                                                                                                                                                                                                                                                                                                                                                                                                                |  |
| M1          | GARDEN BED MULCH                                             | 0253<br>LANDSCAPE -<br>PLANTING              | <b>D:</b> 75mm       | Description: Eucalyptus mulch Size: Fine 15mm mulch particles Depth: 75mm to all garden beds                                                                                 | ANL Landscapes 317 Mona Vale Road, Terrey Hills, NSW 2084 T: (02) 9450 1444                   |                                      |                                                                                                                                                                                                                                                                                                                                                                                                                                                                                                                                                                                                                                                                                                                                                                                                                                                                                                                                                                                                                                                                                                                                                                                                                                                                                                                                                                                                                                                                                                                                                                                                                                                                                                                                                                                                                                                                                                                                                                                                                                                                                                                                |  |