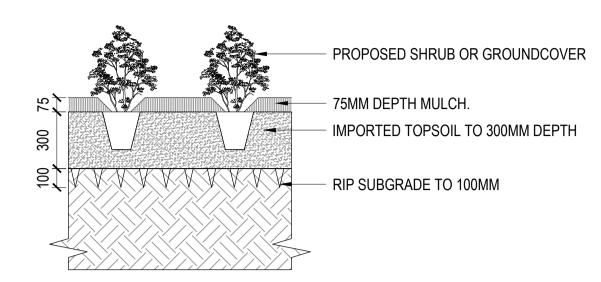

COVERSHEET

DESIGN : BP & RH DOCUMENT: RH PROJECT : 2523003

SCALE AS SHOWN @ A1 DRAWING NUMBER

2523003-000

|             | 2523003_Lindsay Evans Place_ Finishes and Selection Schedule |                                              |                      |                                                                                                                                                                              |                                                                                               |                                      |                                                                                                                                                                                                                                                                                                                                                                                                                                                                                                                                                                                                                                                                                                                                                                                                                                                                                                                                                                                                                                                                                                                                                                                                                                                                                                                                                                                                                                                                                                                                                                                                                                                                                                                                                                                                                                                                                                                                                                                                                                                                                                                                |  |
|-------------|--------------------------------------------------------------|----------------------------------------------|----------------------|------------------------------------------------------------------------------------------------------------------------------------------------------------------------------|-----------------------------------------------------------------------------------------------|--------------------------------------|--------------------------------------------------------------------------------------------------------------------------------------------------------------------------------------------------------------------------------------------------------------------------------------------------------------------------------------------------------------------------------------------------------------------------------------------------------------------------------------------------------------------------------------------------------------------------------------------------------------------------------------------------------------------------------------------------------------------------------------------------------------------------------------------------------------------------------------------------------------------------------------------------------------------------------------------------------------------------------------------------------------------------------------------------------------------------------------------------------------------------------------------------------------------------------------------------------------------------------------------------------------------------------------------------------------------------------------------------------------------------------------------------------------------------------------------------------------------------------------------------------------------------------------------------------------------------------------------------------------------------------------------------------------------------------------------------------------------------------------------------------------------------------------------------------------------------------------------------------------------------------------------------------------------------------------------------------------------------------------------------------------------------------------------------------------------------------------------------------------------------------|--|
| CODE        | DESCRIPTION                                                  | NATSPEC Section                              | DIMENSIONS           | SPECIFICATION                                                                                                                                                                | RECOMMENDED SUPPLIER                                                                          | NOTES                                | IMAGE                                                                                                                                                                                                                                                                                                                                                                                                                                                                                                                                                                                                                                                                                                                                                                                                                                                                                                                                                                                                                                                                                                                                                                                                                                                                                                                                                                                                                                                                                                                                                                                                                                                                                                                                                                                                                                                                                                                                                                                                                                                                                                                          |  |
| WALLS, FDGI | ES AND FENCES                                                |                                              |                      |                                                                                                                                                                              |                                                                                               |                                      |                                                                                                                                                                                                                                                                                                                                                                                                                                                                                                                                                                                                                                                                                                                                                                                                                                                                                                                                                                                                                                                                                                                                                                                                                                                                                                                                                                                                                                                                                                                                                                                                                                                                                                                                                                                                                                                                                                                                                                                                                                                                                                                                |  |
| E1          | STEEL EDGE                                                   | 0241<br>LANDSCAPE<br>WALLING AND<br>EDGING   | 150mm x 5mm thick    | Description: Galvanised steel edge Size: 150mm x 5mm thick Material: Galvanised steel edge Staking: Max 800m centres                                                         | Contractor                                                                                    | Refer to detail                      |                                                                                                                                                                                                                                                                                                                                                                                                                                                                                                                                                                                                                                                                                                                                                                                                                                                                                                                                                                                                                                                                                                                                                                                                                                                                                                                                                                                                                                                                                                                                                                                                                                                                                                                                                                                                                                                                                                                                                                                                                                                                                                                                |  |
| W1          | INSITU CONCRETE WALL                                         | 0241<br>LANDSCAPE<br>WALLING AND<br>EDGING   | W:150mm<br>H: 1000mm |                                                                                                                                                                              | Contractor                                                                                    | Refer to detail                      |                                                                                                                                                                                                                                                                                                                                                                                                                                                                                                                                                                                                                                                                                                                                                                                                                                                                                                                                                                                                                                                                                                                                                                                                                                                                                                                                                                                                                                                                                                                                                                                                                                                                                                                                                                                                                                                                                                                                                                                                                                                                                                                                |  |
| W2          | INSITU CONCRETE WALL                                         | 0241<br>LANDSCAPE<br>WALLING AND<br>EDGING   | W:300mm H:Varies     |                                                                                                                                                                              | Contractor                                                                                    | Refer to detail                      |                                                                                                                                                                                                                                                                                                                                                                                                                                                                                                                                                                                                                                                                                                                                                                                                                                                                                                                                                                                                                                                                                                                                                                                                                                                                                                                                                                                                                                                                                                                                                                                                                                                                                                                                                                                                                                                                                                                                                                                                                                                                                                                                |  |
| W3          | STEEL RETAINING WLL                                          | 0241<br>LANDSCAPE<br>WALLING AND<br>EDGING   |                      |                                                                                                                                                                              | FormBoss 32<br>Centre Way, Croydon South VIC 3136<br>https://www.formboss.com.au/             |                                      |                                                                                                                                                                                                                                                                                                                                                                                                                                                                                                                                                                                                                                                                                                                                                                                                                                                                                                                                                                                                                                                                                                                                                                                                                                                                                                                                                                                                                                                                                                                                                                                                                                                                                                                                                                                                                                                                                                                                                                                                                                                                                                                                |  |
| SOFT SURFA  | CES, MULCHES                                                 |                                              |                      |                                                                                                                                                                              |                                                                                               | <del>,</del>                         | SXI PARAMETERS IN THE PARAMETE |  |
| Т1          | TURF                                                         | 0263 EXTERNAL SPORTS AND PLAYGROUND SURFACES |                      | <b>Type:</b> Wintergreen Couch <b>Depth:</b> 150mm turf underlay, cultivate subgrade to 150mm depth                                                                          | ANL Landscapes<br>4 Tollis PI,<br>Seven Hills, NSW 2147<br>T: (02) 9674 4899                  | Refer to detail                      |                                                                                                                                                                                                                                                                                                                                                                                                                                                                                                                                                                                                                                                                                                                                                                                                                                                                                                                                                                                                                                                                                                                                                                                                                                                                                                                                                                                                                                                                                                                                                                                                                                                                                                                                                                                                                                                                                                                                                                                                                                                                                                                                |  |
|             | IMPORTED TOPSOIL                                             | 0251<br>LANDSCAPE - SOILS                    | N/A                  | <b>Description</b> : Soil type B (Horizon A - native low 'P' mix) and soil type C (B horizon - sandy soil blend) <b>Application and depth:</b> As per documentation drawings | ANL Landscapes 317 Mona Vale Road, Terrey Hills, NSW 2084 T: (02) 9450 1444 or approved equal | Site and imported topsoil to AS 4419 |                                                                                                                                                                                                                                                                                                                                                                                                                                                                                                                                                                                                                                                                                                                                                                                                                                                                                                                                                                                                                                                                                                                                                                                                                                                                                                                                                                                                                                                                                                                                                                                                                                                                                                                                                                                                                                                                                                                                                                                                                                                                                                                                |  |
| M1          | GARDEN BED MULCH                                             | 0253<br>LANDSCAPE -<br>PLANTING              | <b>D:</b> 75mm       | Description: Eucalyptus mulch Size: Fine 15mm mulch particles Depth: 75mm to all garden beds                                                                                 | ANL Landscapes 317 Mona Vale Road, Terrey Hills, NSW 2084 T: (02) 9450 1444                   |                                      |                                                                                                                                                                                                                                                                                                                                                                                                                                                                                                                                                                                                                                                                                                                                                                                                                                                                                                                                                                                                                                                                                                                                                                                                                                                                                                                                                                                                                                                                                                                                                                                                                                                                                                                                                                                                                                                                                                                                                                                                                                                                                                                                |  |