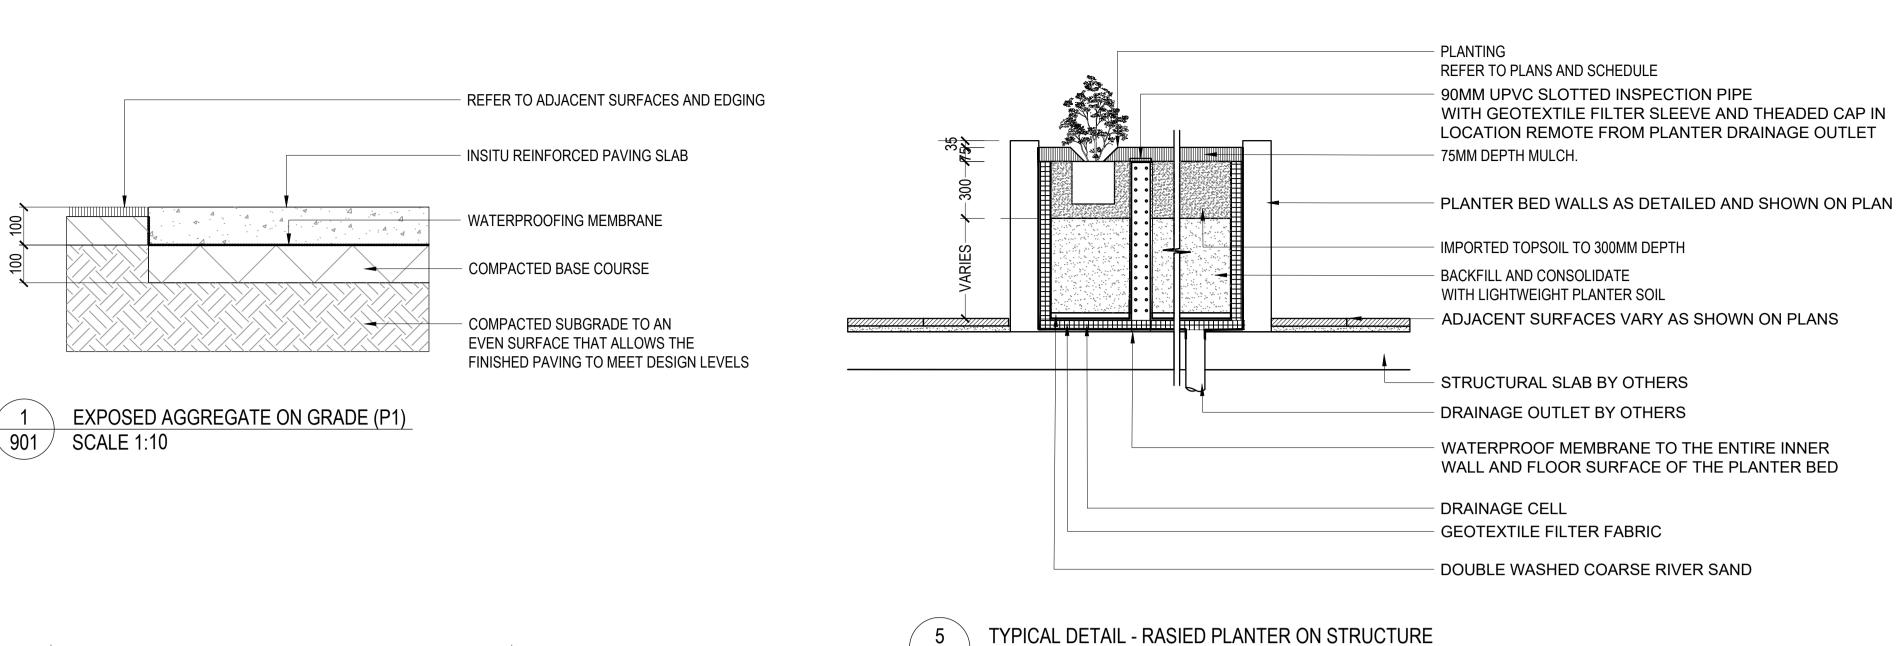

t of Place Design Group. Annotated dimensions take precedence over any measures of scale. Verify all dimensions on site prior to construction. This drawing may display with permission a combination of specialist and other consultant(s) input and linework. Nominated specialist and consultant information contained within this document is referenced from their supplied documentation and is contained in this document as indicative only and not for construction or certification purposes.

#### PROJECT

### DAPTO STAGE 3 LINDSAY EVANS PLACE

CLIENT

EXISTING TIMBER FENCE

TOW 44.550

PROPOSED FREE STANDING HANDRAIL

REFER TO LANDSCAPE DETAILS AND DRAWING

**ANGLICARE** 



SECTIONS

DESIGN : BP & RH DOCUMENT: RH PROJECT : 2523003

REVISION

02

SCALE AS SHOWN @ A1

DRAWING NUMBER 2523003-804







CONCRETE PAVERS ON SLAB (P2,P7,P10) SCALE 1:10



BIPAVE PAVERS ON GRADE (P5) 901 SCALE 1:10











STEEL EDGE 901 SCALE 1:10

TYPICAL DETAIL - RAISED CORETEN EDEGE AND PLANTER BED ON STRUCTURE 901 SCALE 1:10

SYDNEY Unit 3B 830/832 Elizabeth Street Waterloo NSW 2017 T + 61 2 9290 3300

© Place Design Group Pty Ltd A.C.N. 082 370 063

All information displayed, transmitted or carried within this drawing is protected by Copyright and Intellectual Property laws. The information contained in this document is confidential. Recipients of this document are prohibited from disclosing the information herein to any person without the written consent of Place Design Group. Annotated dimensions take precedence over any measures of scale. Verify all dimensions on site prior to construction. Th