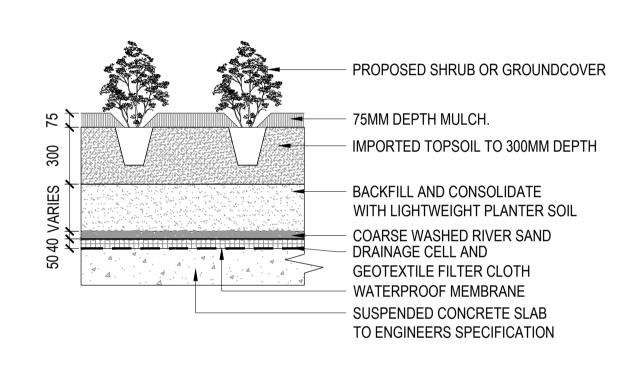

COVERSHEET

DESIGN : BP & RH DOCUMENT: RH PROJECT : 2523003

SCALE AS SHOWN @ A1 DRAWING NUMBER

2523003-000

|             | 2523003_Lindsay Evans Place_ Finishes and Selection Schedule |                                              |                      |                                                                                                                                                                              |                                                                                               |                                      |                                                                                                                                                                                                                                                                                                                                                                                                                                                                                                                                                                                                                                                                                                                                                                                                                                                                                                                                                                                                                                                                                                                                                                                                                                                                                                                                                                                                                                                                                                                                                                                                                                                                                                                                                                                                                                                                                                                                                                                                                                                                                                                                |  |
|-------------|--------------------------------------------------------------|----------------------------------------------|----------------------|------------------------------------------------------------------------------------------------------------------------------------------------------------------------------|-----------------------------------------------------------------------------------------------|--------------------------------------|--------------------------------------------------------------------------------------------------------------------------------------------------------------------------------------------------------------------------------------------------------------------------------------------------------------------------------------------------------------------------------------------------------------------------------------------------------------------------------------------------------------------------------------------------------------------------------------------------------------------------------------------------------------------------------------------------------------------------------------------------------------------------------------------------------------------------------------------------------------------------------------------------------------------------------------------------------------------------------------------------------------------------------------------------------------------------------------------------------------------------------------------------------------------------------------------------------------------------------------------------------------------------------------------------------------------------------------------------------------------------------------------------------------------------------------------------------------------------------------------------------------------------------------------------------------------------------------------------------------------------------------------------------------------------------------------------------------------------------------------------------------------------------------------------------------------------------------------------------------------------------------------------------------------------------------------------------------------------------------------------------------------------------------------------------------------------------------------------------------------------------|--|
| CODE        | DESCRIPTION                                                  | NATSPEC Section                              | DIMENSIONS           | SPECIFICATION                                                                                                                                                                | RECOMMENDED SUPPLIER                                                                          | NOTES                                | IMAGE                                                                                                                                                                                                                                                                                                                                                                                                                                                                                                                                                                                                                                                                                                                                                                                                                                                                                                                                                                                                                                                                                                                                                                                                                                                                                                                                                                                                                                                                                                                                                                                                                                                                                                                                                                                                                                                                                                                                                                                                                                                                                                                          |  |
| WALLS, FDGI | ES AND FENCES                                                |                                              |                      |                                                                                                                                                                              |                                                                                               |                                      |                                                                                                                                                                                                                                                                                                                                                                                                                                                                                                                                                                                                                                                                                                                                                                                                                                                                                                                                                                                                                                                                                                                                                                                                                                                                                                                                                                                                                                                                                                                                                                                                                                                                                                                                                                                                                                                                                                                                                                                                                                                                                                                                |  |
| E1          | STEEL EDGE                                                   | 0241<br>LANDSCAPE<br>WALLING AND<br>EDGING   | 150mm x 5mm thick    | Description: Galvanised steel edge Size: 150mm x 5mm thick Material: Galvanised steel edge Staking: Max 800m centres                                                         | Contractor                                                                                    | Refer to detail                      |                                                                                                                                                                                                                                                                                                                                                                                                                                                                                                                                                                                                                                                                                                                                                                                                                                                                                                                                                                                                                                                                                                                                                                                                                                                                                                                                                                                                                                                                                                                                                                                                                                                                                                                                                                                                                                                                                                                                                                                                                                                                                                                                |  |
| W1          | INSITU CONCRETE WALL                                         | 0241<br>LANDSCAPE<br>WALLING AND<br>EDGING   | W:150mm<br>H: 1000mm |                                                                                                                                                                              | Contractor                                                                                    | Refer to detail                      |                                                                                                                                                                                                                                                                                                                                                                                                                                                                                                                                                                                                                                                                                                                                                                                                                                                                                                                                                                                                                                                                                                                                                                                                                                                                                                                                                                                                                                                                                                                                                                                                                                                                                                                                                                                                                                                                                                                                                                                                                                                                                                                                |  |
| W2          | INSITU CONCRETE WALL                                         | 0241<br>LANDSCAPE<br>WALLING AND<br>EDGING   | W:300mm H:Varies     |                                                                                                                                                                              | Contractor                                                                                    | Refer to detail                      |                                                                                                                                                                                                                                                                                                                                                                                                                                                                                                                                                                                                                                                                                                                                                                                                                                                                                                                                                                                                                                                                                                                                                                                                                                                                                                                                                                                                                                                                                                                                                                                                                                                                                                                                                                                                                                                                                                                                                                                                                                                                                                                                |  |
| W3          | STEEL RETAINING WLL                                          | 0241<br>LANDSCAPE<br>WALLING AND<br>EDGING   |                      |                                                                                                                                                                              | FormBoss 32<br>Centre Way, Croydon South VIC 3136<br>https://www.formboss.com.au/             |                                      |                                                                                                                                                                                                                                                                                                                                                                                                                                                                                                                                                                                                                                                                                                                                                                                                                                                                                                                                                                                                                                                                                                                                                                                                                                                                                                                                                                                                                                                                                                                                                                                                                                                                                                                                                                                                                                                                                                                                                                                                                                                                                                                                |  |
| SOFT SURFA  | CES, MULCHES                                                 |                                              |                      |                                                                                                                                                                              |                                                                                               | <del>,</del>                         | SXI PARAMETERS IN THE PARAMETE |  |
| Т1          | TURF                                                         | 0263 EXTERNAL SPORTS AND PLAYGROUND SURFACES |                      | <b>Type:</b> Wintergreen Couch <b>Depth:</b> 150mm turf underlay, cultivate subgrade to 150mm depth                                                                          | ANL Landscapes<br>4 Tollis PI,<br>Seven Hills, NSW 2147<br>T: (02) 9674 4899                  | Refer to detail                      |                                                                                                                                                                                                                                                                                                                                                                                                                                                                                                                                                                                                                                                                                                                                                                                                                                                                                                                                                                                                                                                                                                                                                                                                                                                                                                                                                                                                                                                                                                                                                                                                                                                                                                                                                                                                                                                                                                                                                                                                                                                                                                                                |  |
|             | IMPORTED TOPSOIL                                             | 0251<br>LANDSCAPE - SOILS                    | N/A                  | <b>Description</b> : Soil type B (Horizon A - native low 'P' mix) and soil type C (B horizon - sandy soil blend) <b>Application and depth:</b> As per documentation drawings | ANL Landscapes 317 Mona Vale Road, Terrey Hills, NSW 2084 T: (02) 9450 1444 or approved equal | Site and imported topsoil to AS 4419 |                                                                                                                                                                                                                                                                                                                                                                                                                                                                                                                                                                                                                                                                                                                                                                                                                                                                                                                                                                                                                                                                                                                                                                                                                                                                                                                                                                                                                                                                                                                                                                                                                                                                                                                                                                                                                                                                                                                                                                                                                                                                                                                                |  |
| M1          | GARDEN BED MULCH                                             | 0253<br>LANDSCAPE -<br>PLANTING              | <b>D:</b> 75mm       | Description: Eucalyptus mulch Size: Fine 15mm mulch particles Depth: 75mm to all garden beds                                                                                 | ANL Landscapes 317 Mona Vale Road, Terrey Hills, NSW 2084 T: (02) 9450 1444                   |                                      |                                                                                                                                                                                                                                                                                                                                                                                                                                                                                                                                                                                                                                                                                                                                                                                                                                                                                                                                                                                                                                                                                                                                                                                                                                                                                                                                                                                                                                                                                                                                                                                                                                                                                                                                                                                                                                                                                                                                                                                                                                                                                                                                |  |