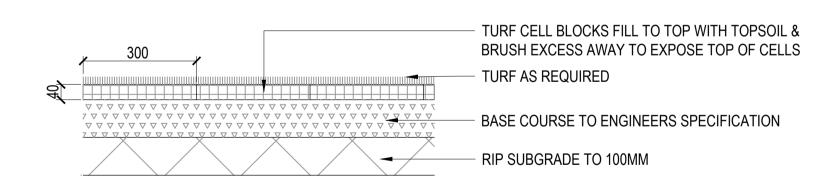

| AVING |                                    |                                                                                                                                                                                                                                                                                                                                                                                                                                                                                                                                                                                                                                                                                                                                                                                                                                                                                                                                                                                                                                                                                                                                                                                                                                                                                                                                                                                                                                                                                                                                                                                                                                                                                                                                                                                                                                                                                                                                                                                                                                                                                                                               |                                 |                                                                                                                                                                         |                                                                                                                                                      |                                                                                                                     |                 |
|-------|------------------------------------|-------------------------------------------------------------------------------------------------------------------------------------------------------------------------------------------------------------------------------------------------------------------------------------------------------------------------------------------------------------------------------------------------------------------------------------------------------------------------------------------------------------------------------------------------------------------------------------------------------------------------------------------------------------------------------------------------------------------------------------------------------------------------------------------------------------------------------------------------------------------------------------------------------------------------------------------------------------------------------------------------------------------------------------------------------------------------------------------------------------------------------------------------------------------------------------------------------------------------------------------------------------------------------------------------------------------------------------------------------------------------------------------------------------------------------------------------------------------------------------------------------------------------------------------------------------------------------------------------------------------------------------------------------------------------------------------------------------------------------------------------------------------------------------------------------------------------------------------------------------------------------------------------------------------------------------------------------------------------------------------------------------------------------------------------------------------------------------------------------------------------------|---------------------------------|-------------------------------------------------------------------------------------------------------------------------------------------------------------------------|------------------------------------------------------------------------------------------------------------------------------------------------------|---------------------------------------------------------------------------------------------------------------------|-----------------|
| 1     | CONCRETE FOOTPATH PAVING           | 0271 PAVEMENT BASE AND SUBBASE                                                                                                                                                                                                                                                                                                                                                                                                                                                                                                                                                                                                                                                                                                                                                                                                                                                                                                                                                                                                                                                                                                                                                                                                                                                                                                                                                                                                                                                                                                                                                                                                                                                                                                                                                                                                                                                                                                                                                                                                                                                                                                | D:150MM THICK<br>PATH           | Description: Coloured concrete path Thickness: To Engineers details Colour: CCS SNOW Finish: Light broom finish to full surface with 10mm round edges Edge: Trowel edge | Concrete colour systems (CCS)<br>www.concretecoloursystems.com.au<br>Tel: 02 9677 1057                                                               | 1m2 samples of concrete to be<br>prepared on site for review by<br>Landscape Architect. Refer<br>Engineer's Details | INDICATIVE ONLY |
| 2     | CONCRETE PAVERS                    | CANADA AND AND AND AND AND AND AND AND AN                                                                                                                                                                                                                                                                                                                                                                                                                                                                                                                                                                                                                                                                                                                                                                                                                                                                                                                                                                                                                                                                                                                                                                                                                                                                                                                                                                                                                                                                                                                                                                                                                                                                                                                                                                                                                                                                                                                                                                                                                                                                                     | D: 400mm<br>L: 400mm<br>H: 60mm | Description: Silver Grey Honed Colour: Silver                                                                                                                           | Urban Stone 45 Princes Highway, Albion Park NSW 2527 Phone: 02 4257 1566 https://urbanstone.com.au/collections/pavers                                |                                                                                                                     |                 |
| 1     | PAVING TYPE 3 -<br>CONCRETE PAVING |                                                                                                                                                                                                                                                                                                                                                                                                                                                                                                                                                                                                                                                                                                                                                                                                                                                                                                                                                                                                                                                                                                                                                                                                                                                                                                                                                                                                                                                                                                                                                                                                                                                                                                                                                                                                                                                                                                                                                                                                                                                                                                                               | D: 400mm<br>L: 400mm<br>H: 60mm | Description: Fleece Honed Colour: White                                                                                                                                 | Urban Stone 45 Princes Highway, Albion Park NSW 2527 Phone: 02 4257 1566 https://urbanstone.com.au/collections/pavers                                |                                                                                                                     |                 |
| ı     | PAVING TYPE 4 -<br>CONCRETE PAVING | 0271 PAVEMENT BASE AND SUBBASE                                                                                                                                                                                                                                                                                                                                                                                                                                                                                                                                                                                                                                                                                                                                                                                                                                                                                                                                                                                                                                                                                                                                                                                                                                                                                                                                                                                                                                                                                                                                                                                                                                                                                                                                                                                                                                                                                                                                                                                                                                                                                                | D: 400mm<br>L: 400mm<br>H: 60mm | Description: Western Cream Honed Colour: Cream                                                                                                                          | Urban Stone 45 Princes Highway, Albion Park NSW 2527 Phone: 02 4257 1566 https://urbanstone.com.au/collections/pavers                                |                                                                                                                     |                 |
|       | PAVING TYPE 5 -<br>CONCRETE PAVING | 0271 PAVEMENT BASE AND SUBBASE                                                                                                                                                                                                                                                                                                                                                                                                                                                                                                                                                                                                                                                                                                                                                                                                                                                                                                                                                                                                                                                                                                                                                                                                                                                                                                                                                                                                                                                                                                                                                                                                                                                                                                                                                                                                                                                                                                                                                                                                                                                                                                | D: 230mm<br>L: 113mm<br>H: 80mm | Description: Bipave 80 Colour: Natural                                                                                                                                  | AdbriMasonry 20 Kelso Crescent, Moorebank, NSW 2170 Australia Phone: (02) 9822 6822 https://www.adbrimasonry.com.au/products/bipave-80-professional/ |                                                                                                                     |                 |
| i     | PAVING TYPE 6 -<br>CONCRETE PAVING | A PART OF THE PROPERTY OF THE PART OF THE | D: 305mm<br>L: 295mm<br>H: 37mm | Description: Turf Cell                                                                                                                                                  | Grasscell Phone: 0428 260 389 https://www.grasscel.com/contact-us/                                                                                   |                                                                                                                     |                 |
|       | PAVING TYPE 7 - CRAZY PAVERS       | 0271 PAVEMENT BASE AND SUBBASE                                                                                                                                                                                                                                                                                                                                                                                                                                                                                                                                                                                                                                                                                                                                                                                                                                                                                                                                                                                                                                                                                                                                                                                                                                                                                                                                                                                                                                                                                                                                                                                                                                                                                                                                                                                                                                                                                                                                                                                                                                                                                                | D: mm<br>L: mm<br>H: mm         | Description:Kahvi Crazy Weight UOM: 56/m2 Pack Volumes per crate:27.5m2 Slip Rating:P4 Edge Finish: Antique                                                             | Artisan Exterior T: 1300 301 898 E: inspired@artisanexterior.com.au A: 96 Reserve Road Artarmon NSW 2064                                             |                                                                                                                     |                 |
|       | PAVING TYPE 8 -<br>CORETEN STRIP   | 272 PAVEMENT BASE AND SUBBASE                                                                                                                                                                                                                                                                                                                                                                                                                                                                                                                                                                                                                                                                                                                                                                                                                                                                                                                                                                                                                                                                                                                                                                                                                                                                                                                                                                                                                                                                                                                                                                                                                                                                                                                                                                                                                                                                                                                                                                                                                                                                                                 |                                 | Description: CORTEN STRIP Colour: TBC                                                                                                                                   |                                                                                                                                                      |                                                                                                                     |                 |
|       | PAVING TYPE 9 - FRP<br>MINI MESH   | 273 PAVEMENT BASE AND SUBBASE                                                                                                                                                                                                                                                                                                                                                                                                                                                                                                                                                                                                                                                                                                                                                                                                                                                                                                                                                                                                                                                                                                                                                                                                                                                                                                                                                                                                                                                                                                                                                                                                                                                                                                                                                                                                                                                                                                                                                                                                                                                                                                 |                                 | Description: FRP MINI MESH Colour:                                                                                                                                      |                                                                                                                                                      |                                                                                                                     |                 |
| .0    | PAVING TYPE 10 - FRP<br>MINI MESH  |                                                                                                                                                                                                                                                                                                                                                                                                                                                                                                                                                                                                                                                                                                                                                                                                                                                                                                                                                                                                                                                                                                                                                                                                                                                                                                                                                                                                                                                                                                                                                                                                                                                                                                                                                                                                                                                                                                                                                                                                                                                                                                                               | D: 200mm<br>L: 200mm<br>H: 40mm | Description: Silver Grey Milled<br>Colour: Silver                                                                                                                       | Urban Stone 45 Princes Highway, Albion Park NSW 2527 Phone: 02 4257 1566 https://urbanstone.com.au/collections/pavers                                |                                                                                                                     |                 |